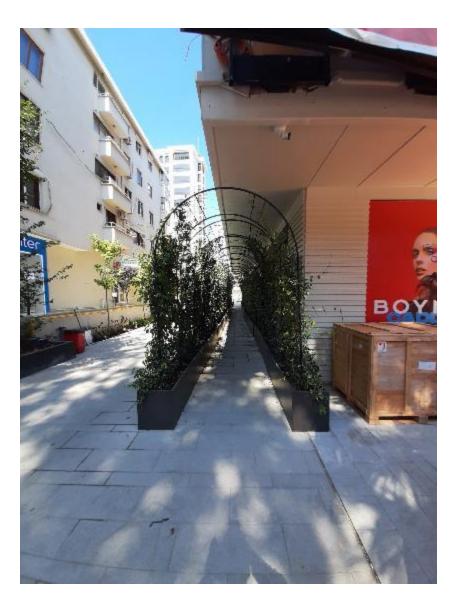

# **JASMINE TUNNEL**

|             | BOYNER CADDE    |        |      |
|-------------|-----------------|--------|------|
|             |                 | NET M2 |      |
|             |                 | 4.207  | %    |
| 4th FLOOR   | HOME            | 305    | 7%   |
| 4th FLOOR   | KIDS            | 432    | 10%  |
| 3th FLOOR   | MEN SHOES&BAG   | 290    | 7%   |
| 3th FLOOR   | MEN RTW         | 480    | 11%  |
| 2nd FLOOR   | MEN DENIM       | 466    | 11%  |
| 2nd FLOOR   | WOMEN DENIM     | 304    | 7%   |
| 1st FLOOR   | WOMEN DENIM     | 320    | 8%   |
| lst FLOOR   | WOMEN SHOESSBAG | 300    | 7%   |
| 1st FLOOR   | ACCESSORIES     | 100    | 2%   |
| 1st FLOOR   | COSMETICS 2     | 50     | 1%   |
| GRAND FLOOR | COSMETICS 1     | 285    | 7%   |
| GRAND FLOOR | MIX USE         | 205    | 5%   |
| -1st FLOOR  | GAS ACTIVE      | 670    | 16%  |
|             | TOTAL           | 4.207  | 100% |