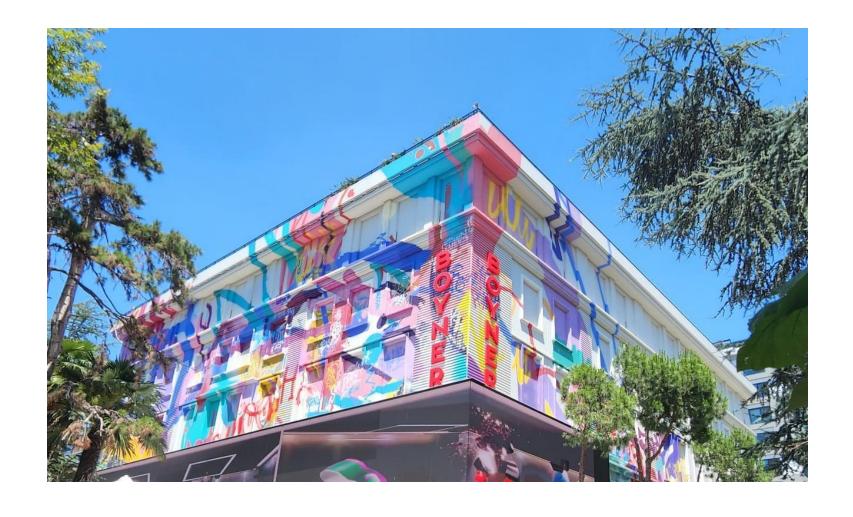

Mural Istanbul street artists Esk Reyn and Max On Duty filled the exterior and interior walls of Boyner Cadde with murals.

They carried the young, colorful and free identity of the street to Boyner Cadde.

Boyner Cadde is the first building in Turkey with murals on its interior walls.