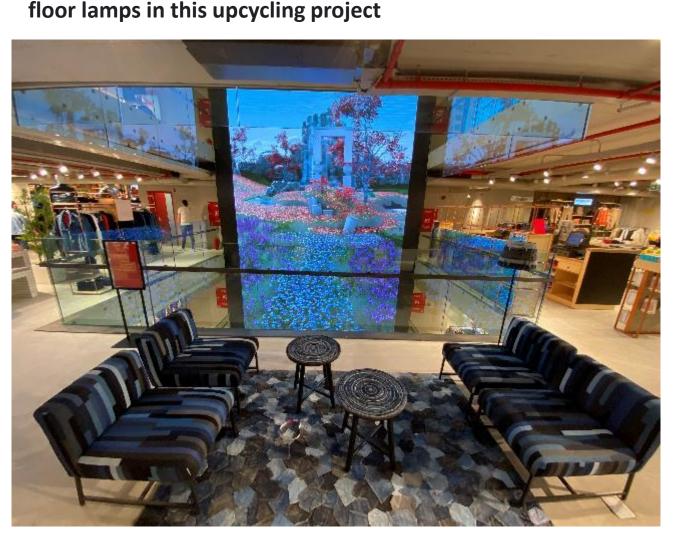

## 2.FLOOR WOMEN & MEN DENIM Resting Area by Deniz Sağdıç

In addition to recycling, upcycling is now in front of us in the art world

Artist Deniz Sağdıç transformed defective denims into products such as armchairs, carpets, coffee tables and