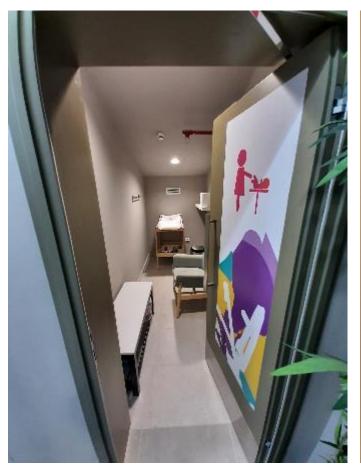

WOMEN & MEN DENIM Resting Area by Deniz Sağdıç

In addition to recycling, upcycling is now in front of us in the art world

Artist Deniz Sağdıç transformed defective denims into products such as armchairs, carpets, coffee tables and









#### Graffiti Column & Walls







#### Wooden tables from extracted materials

















































### Mehmet Kuran – Coloumn Design

Mehmet Sinan Kuran, a contemporary interpreter of the miniature tradition, designed a column of Boyner Cadde. The study was completed as a result of a collective work with Mehmet Sinan Kuran's students.





#### 3.FLOOR MEN – GAME CONSOLE























#### Paper Flowers Designed By Gürat Öztürk



















#### **CHILDREN'S PLAYGROUND**











#### **BABY CARE ROOM**











#### Resting areas in various parts of our store Made of Boyner's "No Resale Value" products









#### **GREY WATER USE (Soon)**

### WATER GENERATED BY RAINWATER AND VENTILATION DEVICES; COLLECTED IN TANKS WILL BE USED AFTER FILTER PROCESS







#### **DIGITAL POP - Will be implemented soon**











**THANK YOU**