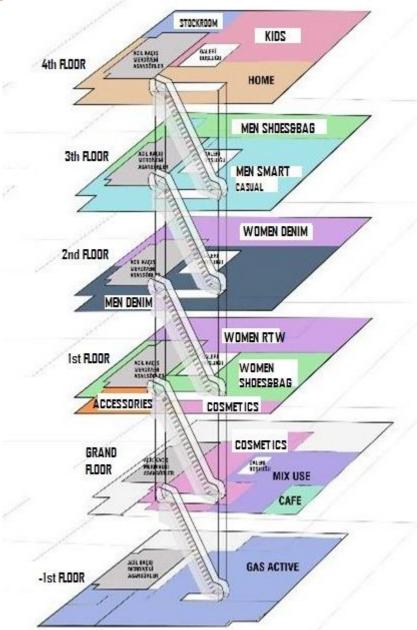

# **JASMINE TUNNEL**

|             | BOYNER CADDE    |        |      |
|-------------|-----------------|--------|------|
|             |                 | NET M2 |      |
|             |                 | 4.207  | %    |
| 4th FLOOR   | HOME            | 305    | 7%   |
| 4th FLOOR   | KIDS            | 432    | 10%  |
| 3th FLOOR   | MEN SHOES&BAG   | 290    | 7%   |
| 3th FLOOR   | MEN RTW         | 480    | 11%  |
| 2nd FLOOR   | MEN DENIM       | 466    | 11%  |
| 2nd FLOOR   | WOMEN DENIM     | 304    | 7%   |
| 1st FLOOR   | WOMEN DENIM     | 320    | 8%   |
| lst FLOOR   | WOMEN SHOESSBAG | 300    | 7%   |
| 1st FLOOR   | ACCESSORIES     | 100    | 2%   |
| 1st FLOOR   | COSMETICS 2     | 50     | 1%   |
| GRAND FLOOR | COSMETICS 1     | 285    | 7%   |
| GRAND FLOOR | MIX USE         | 205    | 5%   |
| -1st FLOOR  | GAS ACTIVE      | 670    | 16%  |
|             | TOTAL           | 4.207  | 100% |