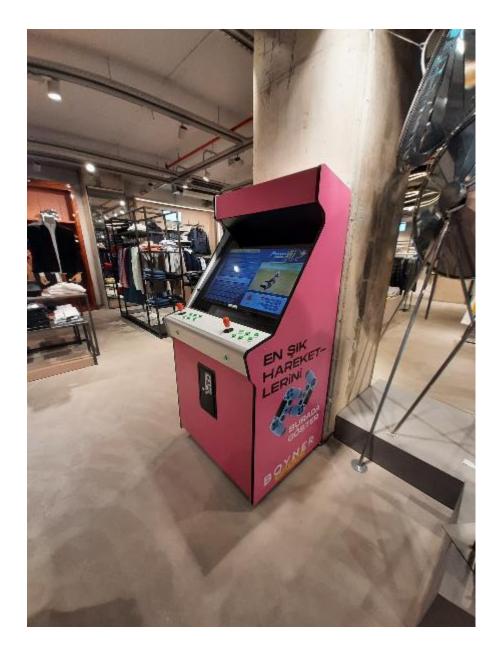

WOMAN RTW - SHOES & BAGS





















































































































## 2.FLOOR WOMEN & MEN DENIM Resting Area by Deniz Sağdıç

In addition to recycling, upcycling is now in front of us in the art world

Artist Deniz Sağdıç transformed defective denims into products such as armchairs, carpets, coffee tables and









#### Graffiti Column & Walls







#### Wooden tables from extracted materials

















































### Mehmet Kuran – Coloumn Design

Mehmet Sinan Kuran, a contemporary interpreter of the miniature tradition, designed a column of Boyner Cadde. The study was completed as a result of a collective work with Mehmet Sinan Kuran's students.





#### 3.FLOOR MEN – GAME CONSOLE























#### Paper Flowers Designed By Gürat Öztürk



















#### **CHILDREN'S PLAYGROUND**











#### **BABY CARE ROOM**











#### Resting areas in various parts of our store Made of Boyner's "No Resale Value" products









#### **GREY WATER USE (Soon)**

### WATER GENERATED BY RAINWATER AND VENTILATION DEVICES; COLLECTED IN TANKS WILL BE USED AFTER FILTER PROCESS







#### **DIGITAL POP - Will be implemented soon**











**THANK YOU**