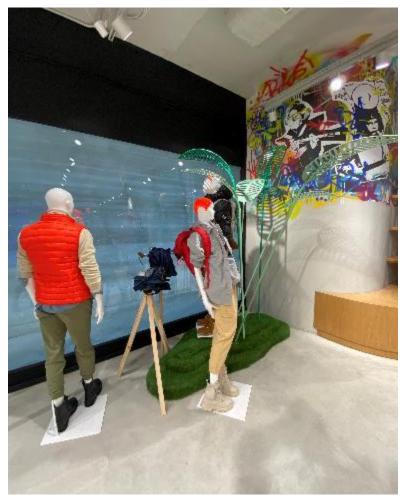

### TREE DRESSING

#### GALLERY AREA SCREEN 21 m x 7 m

#### PHONE INTERACTION & INTERACTIVE EXPERIENCE

Decol artists displayed a digital work called "Living Installations" on the giant screen visible from the 4 floors of our store.

This work is at the heart of the store as a digital nature work with a selection of Turkey's endemic plants, which changes every hour of the day depending to the sun rise / sun set and wind according to the weather data