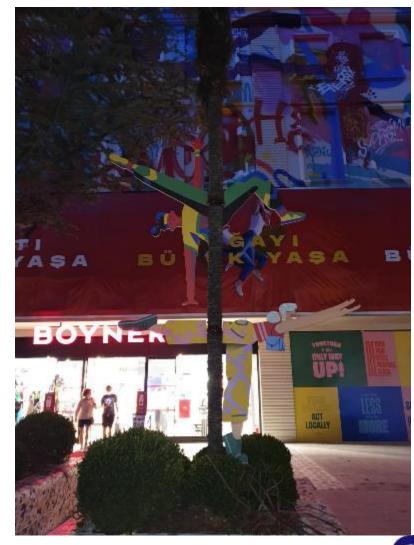

Mural Istanbul street artists Esk Reyn and Max On Duty filled the exterior and interior walls of Boyner Cadde with murals.

They carried the young, colorful and free identity of the street to Boyner Cadde.

Boyner Cadde is the first building in Turkey with murals on its interior walls.