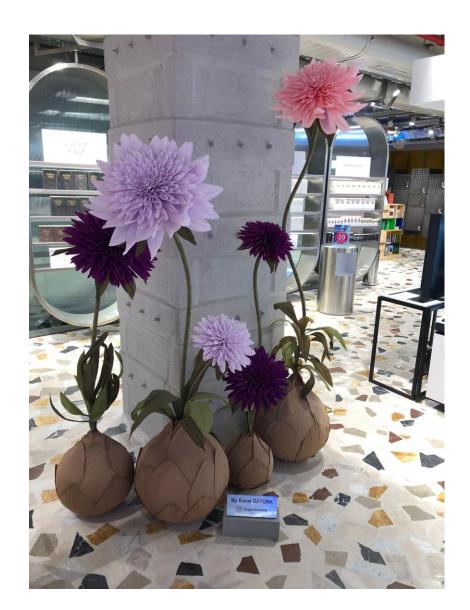

# **GROUND FLOOR-** Paper Flowers by Gürat Öztürk

Dreams turned into reality through papers came to life in huge flowers.

Origami Artist Gürat Öztürk designed these huge flowers for Boyner Cadde

#### Paper Flowers Designed By Gürat Öztürk