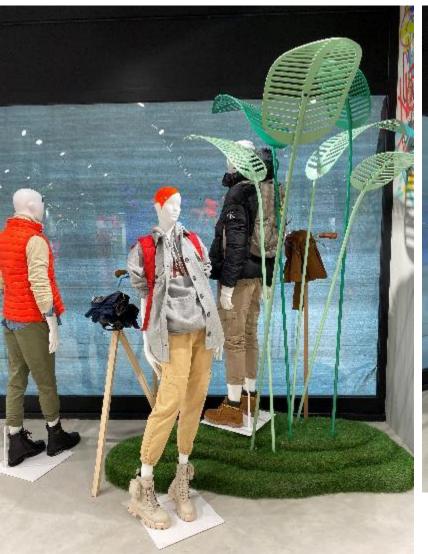

### TREE DRESSING

# **JASMINE TUNNEL**

|             | BOYNER CADDE    |        |      |
|-------------|-----------------|--------|------|
|             |                 | NET M2 |      |
|             |                 | 4.207  | %    |
| 4th FLOOR   | HOME            | 305    | 7%   |
| 4th FLOOR   | KIDS            | 432    | 10%  |
| 3th FLOOR   | MEN SHOES&BAG   | 290    | 7%   |
| 3th FLOOR   | MEN RTW         | 480    | 11%  |
| 2nd FLOOR   | MEN DENIM       | 466    | 11%  |
| 2nd FLOOR   | WOMEN DENIM     | 304    | 7%   |
| 1st FLOOR   | WOMEN DENIM     | 320    | 8%   |
| lst FLOOR   | WOMEN SHOESSBAG | 300    | 7%   |
| 1st FLOOR   | ACCESSORIES     | 100    | 2%   |
| 1st FLOOR   | COSMETICS 2     | 50     | 1%   |
| GRAND FLOOR | COSMETICS 1     | 285    | 7%   |
| GRAND FLOOR | MIX USE         | 205    | 5%   |
| -1st FLOOR  | GAS ACTIVE      | 670    | 16%  |
|             | TOTAL           | 4.207  | 100% |

#### GALLERY AREA SCREEN 21 m x 7 m

#### PHONE INTERACTION & INTERACTIVE EXPERIENCE

Decol artists displayed a digital work called "Living Installations" on the giant screen visible from the 4 floors of our store.

This work is at the heart of the store as a digital nature work with a selection of Turkey's endemic plants, which changes every hour of the day depending to the sun rise / sun set and wind according to the weather data