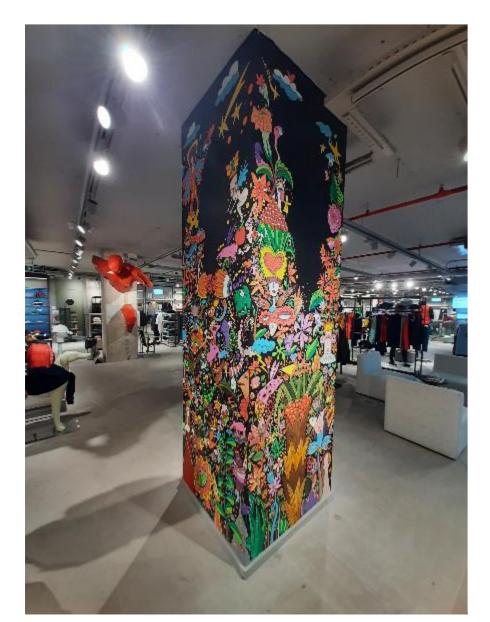

### Mehmet Kuran – Coloumn Design

Mehmet Sinan Kuran, a contemporary interpreter of the miniature tradition, designed a column of Boyner Cadde. The study was completed as a result of a collective work with Mehmet Sinan Kuran's students.