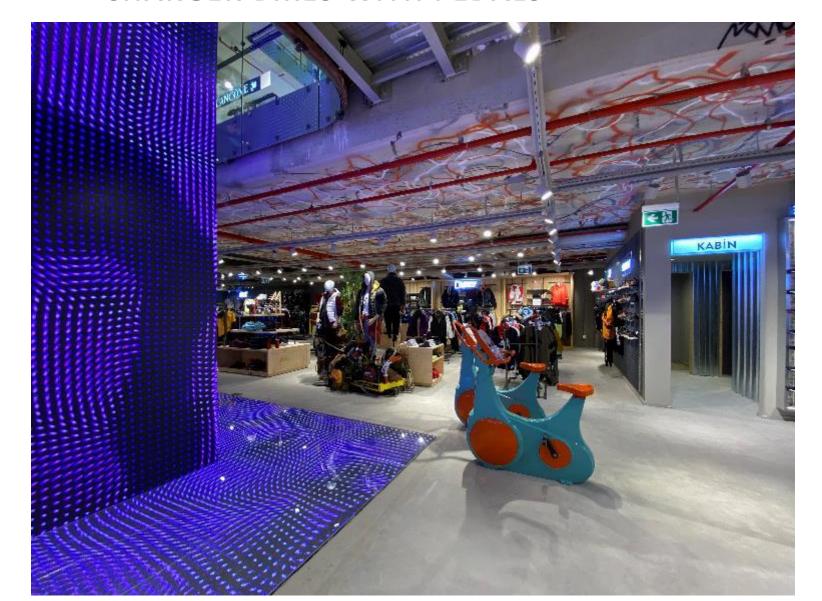

#### **CHARGER BIKES WITH PEDALS**

#### -1.FLOOR ACTIVE & OUTDOOR - Purified Water

Screen changing according to the walk on the monolith

The wall created with 1500 plastic water bottles used in the construction process of our store