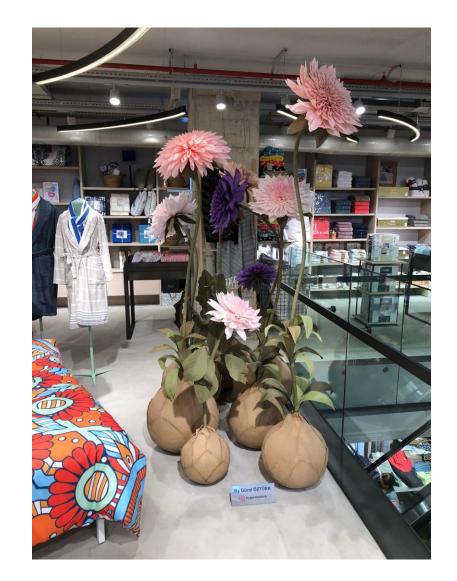

# **GROUND FLOOR-** Paper Flowers by Gürat Öztürk

Dreams turned into reality through papers came to life in huge flowers.

Origami Artist Gürat Öztürk designed these huge flowers for Boyner Cadde

#### Paper Flowers Designed By Gürat Öztürk