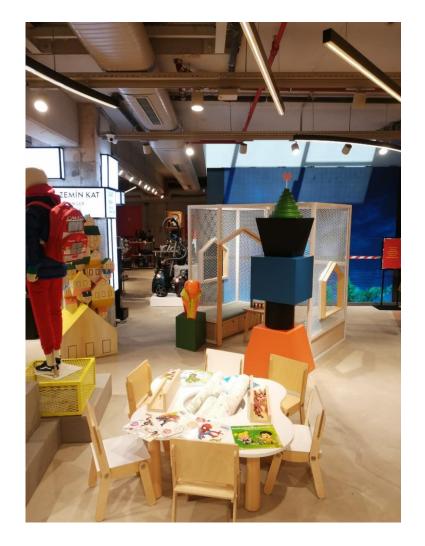

## 2.FLOOR WOMEN & MEN DENIM Resting Area by Deniz Sağdıç

In addition to recycling, upcycling is now in front of us in the art world

Artist Deniz Sağdıç transformed defective denims into products such as armchairs, carpets, coffee tables and









#### Graffiti Column & Walls







#### Wooden tables from extracted materials

















































### Mehmet Kuran – Coloumn Design

Mehmet Sinan Kuran, a contemporary interpreter of the miniature tradition, designed a column of Boyner Cadde. The study was completed as a result of a collective work with Mehmet Sinan Kuran's students.





#### 3.FLOOR MEN – GAME CONSOLE























#### Paper Flowers Designed By Gürat Öztürk



















#### **CHILDREN'S PLAYGROUND**











#### **BABY CARE ROOM**











#### Resting areas in various parts of our store Made of Boyner's "No Resale Value" products









#### **GREY WATER USE (Soon)**

### WATER GENERATED BY RAINWATER AND VENTILATION DEVICES; COLLECTED IN TANKS WILL BE USED AFTER FILTER PROCESS







#### **DIGITAL POP - Will be implemented soon**











**THANK YOU**