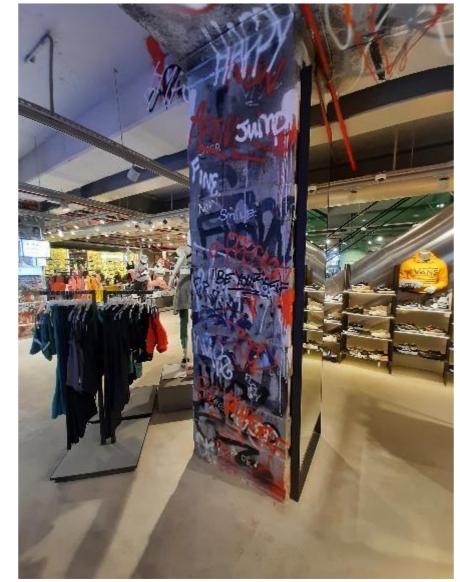

ge flowers.

Origami Artist Gürat Öztürk designed these huge flowers for Boyner Cadde





# **GROUND FLOOR**



SAFETY AND CHARGING
LOCKED CABINETS FOR OUR GUESTS



## **GROUND FLOOR — Cosmetic Care Room**









# **GROUND FLOOR** – Contactless Customer WC











































#### MODELS OF DIFFERENT BODY TYPES













# Cold Room Experience at -18 degrees







#### **CHARGER BIKES WITH PEDALS**





#### -1.FLOOR ACTIVE & OUTDOOR - Purified Water





Screen changing according to the walk on the monolith







The wall created with 1500 plastic water bottles used in the construction process of our store









#### Wooden boards used in old constructions





#### **HOLOGRAM TECHNIQUES**







# -1.FLOOR AKTIVE & OUTDOOR - Mural İstanbul Graffiti









# 1.FLOOR WOMAN RTW - SHOES & BAGS







## 1.FLOOR WOMAN RTW - SHOES & BAGS









#### 1.FLOOR WOMAN RTW - SHOES & BAGS





















































































































## 2.FLOOR WOMEN & MEN DENIM Resting Area by Deniz Sağdıç

In addition to recycling, upcycling is now in front of us in the art world

Artist Deniz Sağdıç transformed defective denims into products such as armchairs, carpets, coffee tables and









#### Graffiti Column & Walls







#### Wooden tables from extracted materials

















































### Mehmet Kuran – Coloumn Design

Mehmet Sinan Kuran, a contemporary interpreter of the miniature tradition, designed a column of Boyner Cadde. The study was completed a