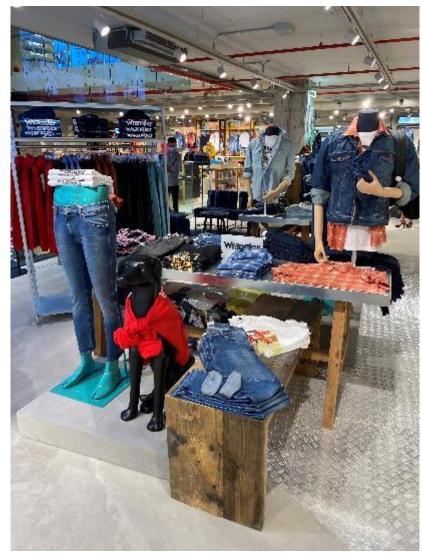

## 2.FLOOR WOMEN & MEN DENIM Resting Area by Deniz Sağdıç

In addition to recycling, upcycling is now in front of us in the art world

Artist Deniz Sağdıç transformed defective denims into products such as armchairs, carpets, coffee tables and

#### Wooden tables from extracted materials