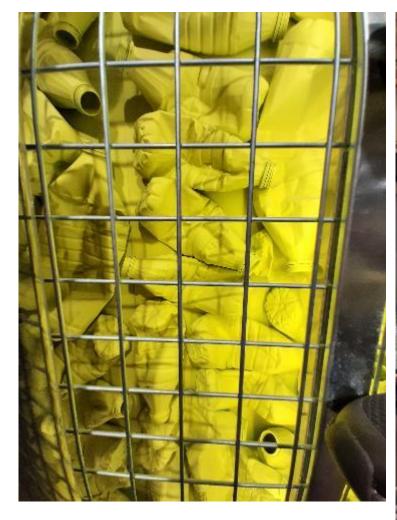

#### -1.FLOOR ACTIVE & OUTDOOR - Purified Water

Screen changing according to the walk on the monolith

The wall created with 1500 plastic water bottles used in the construction process of our store