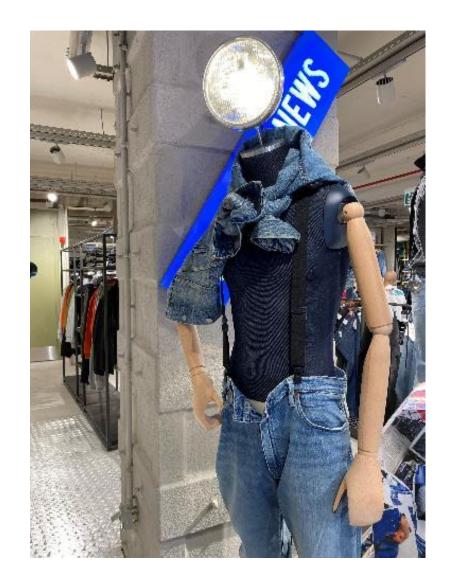

## 2.FLOOR WOMEN & MEN DENIM Resting Area by Deniz Sağdıç

In addition to recycling, upcycling is now in front of us in the art world

Artist Deniz Sağdıç transformed defective denims into products such as armchairs, carpets, coffee tables and