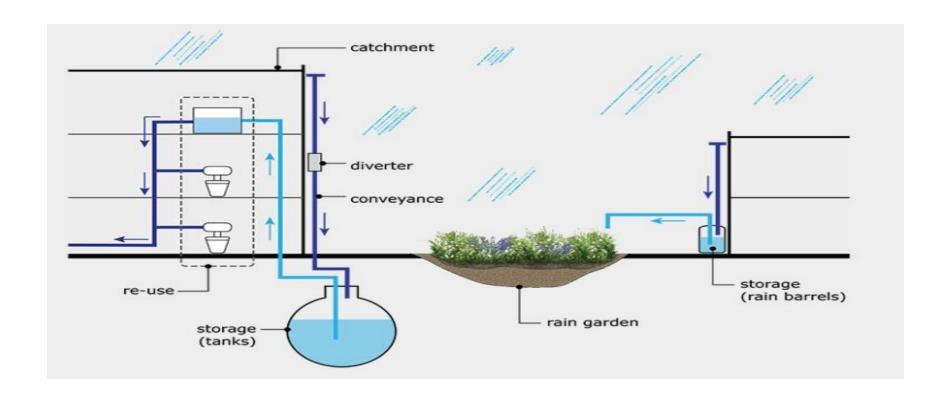

#### **GREY WATER USE (Soon)**

### WATER GENERATED BY RAINWATER AND VENTILATION DEVICES; COLLECTED IN TANKS WILL BE USED AFTER FILTER PROCESS