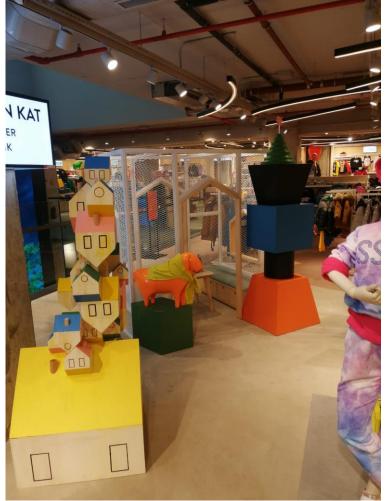

## 2.FLOOR WOMEN & MEN DENIM Resting Area by Deniz Sağdıç

In addition to recycling, upcycling is now in front of us in the art world

Artist Deniz Sağdıç transformed defective denims into products such as armchairs, carpets, coffee tables and









#### Graffiti Column & Walls







#### Wooden tables from extracted materials

















































### Mehmet Kuran – Coloumn Design

Mehmet Sinan Kuran, a contemporary interpreter of the miniature tradition, designed a column of Boyner Cadde. The study was completed as a result of a collective work with Mehmet Sinan Kuran's students.





#### 3.FLOOR MEN – GAME CONSOLE























#### Paper Flowers Designed By Gürat Öztürk



















#### **CHILDREN'S PLAYGROUND**











#### **BABY CARE ROOM**











#### Resting areas in various parts of our store Made of Boyner's "No Resale Value" products









#### **GREY WATER USE (Soon)**

### WATER GENERATED BY RAINWATER AND VENTILATION DEVICES; COLLECTED IN TANKS WILL BE USED AFTER FILTER PROCESS







#### **DIGITAL POP - Will be implemented soon**











**THANK YOU**