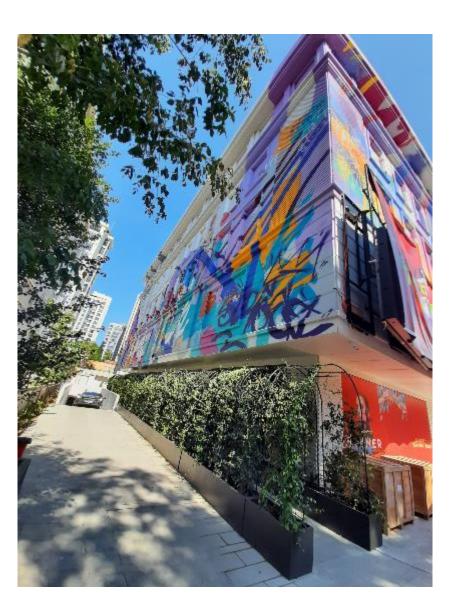

Mural Istanbul street artists Esk Reyn and Max On Duty filled the exterior and interior walls of Boyner Cadde with murals.

They carried the young, colorful and free identity of the street to Boyner Cadde.

Boyner Cadde is the first building in Turkey with murals on its interior walls.