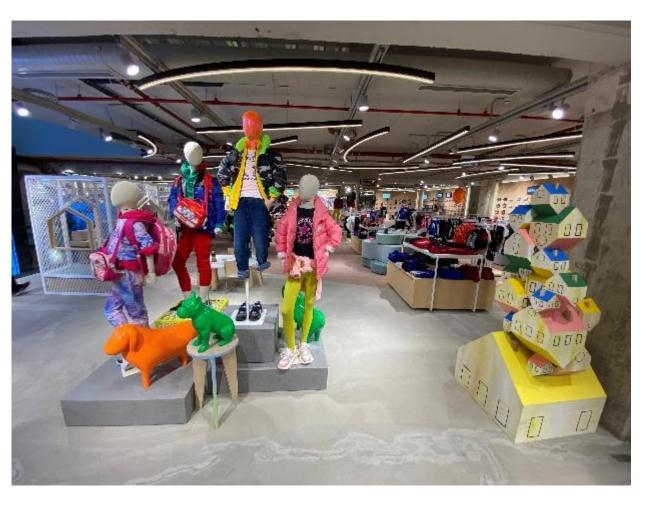

RTW - SHOES & BAGS





















































































































## 2.FLOOR WOMEN & MEN DENIM Resting Area by Deniz Sağdıç

In addition to recycling, upcycling is now in front of us in the art world

Artist Deniz Sağdıç transformed defective denims into products such as armchairs, carpets, coffee tables and









#### Graffiti Column & Walls







#### Wooden tables from extracted materials

















































### Mehmet Kuran – Coloumn Design

Mehmet Sinan Kuran, a contemporary interpreter of the miniature tradition, designed a column of Boyner Cadde. The study was completed as a result of a collective work with Mehmet Sinan Kuran's students.





#### 3.FLOOR MEN – GAME CONSOLE























#### Paper Flowers Designed By Gürat Öztürk



















#### **CHILDREN'S PLAYGROUND**











#### **BABY CARE ROOM**











#### Resting areas in various parts of our store Made of Boyner's "No Resale Value" products









#### **GREY WATER USE (Soon)**

### WATER GENERATED BY RAINWATER AND VENTILATION DEVICES; COLLECTED IN TANKS WILL BE USED AFTER FILTER PROCESS







#### **DIGITAL POP - Will be implemented soon**











**THANK YOU**