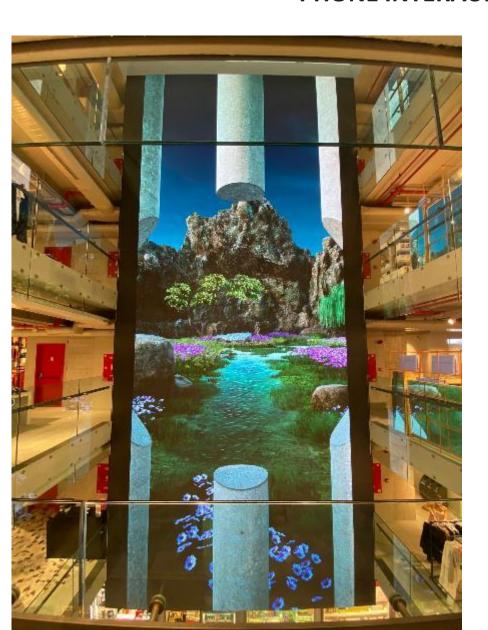

#### GALLERY AREA SCREEN 21 m x 7 m

#### PHONE INTERACTION & INTERACTIVE EXPERIENCE

Decol artists displayed a digital work called "Living Installations" on the giant screen visible from the 4 floors of our store.

This work is at the heart of the store as a digital nature work with a selection of Turkey's endemic plants, which changes every hour of the day depending to the sun rise / sun set and wind according to the weather data