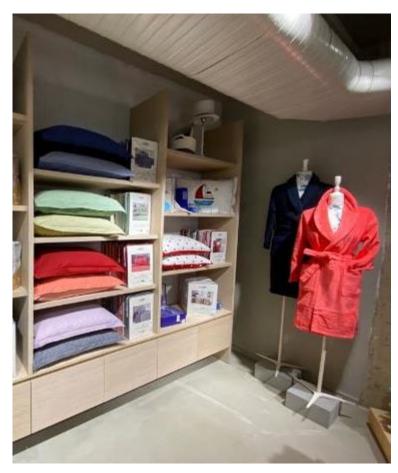

# **JASMINE TUNNEL**

|             | BOYNER CADDE    |        |      |
|-------------|-----------------|--------|------|
|             |                 | NET M2 |      |
|             |                 | 4.207  | %    |
| 4th FLOOR   | HOME            | 305    | 7%   |
| 4th FLOOR   | KIDS            | 432    | 10%  |
| 3th FLOOR   | MEN SHOES&BAG   | 290    | 7%   |
| 3th FLOOR   | MEN RTW         | 480    | 11%  |
| 2nd FLOOR   | MEN DENIM       | 466    | 11%  |
| 2nd FLOOR   | WOMEN DENIM     | 304    | 7%   |
| 1st FLOOR   | WOMEN DENIM     | 320    | 8%   |
| lst FLOOR   | WOMEN SHOESSBAG | 300    | 7%   |
| 1st FLOOR   | ACCESSORIES     | 100    | 2%   |
| 1st FLOOR   | COSMETICS 2     | 50     | 1%   |
| GRAND FLOOR | COSMETICS 1     | 285    | 7%   |
| GRAND FLOOR | MIX USE         | 205    | 5%   |
| -1st FLOOR  | GAS ACTIVE      | 670    | 16%  |
|             | TOTAL           | 4.207  | 100% |