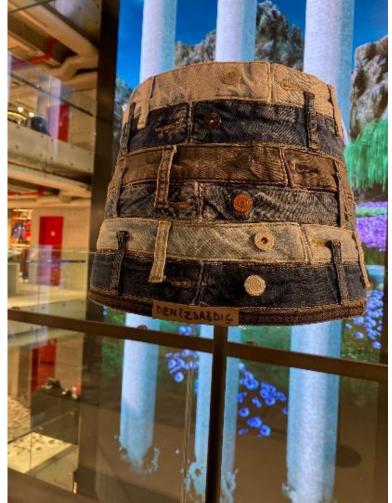

# **GROUND FLOOR - ARTIST DENİZ SAĞDIÇ PORTRAITS**

#### PORTRAIT DESIGNS FROM BOYNER'S "NO RESALE VALUE" PRODUCTS

## 2.FLOOR WOMEN & MEN DENIM Resting Area by Deniz Sağdıç

In addition to recycling, upcycling is now in front of us in the art world

Artist Deniz Sağdıç transformed defective denims into products such as armchairs, carpets, coffee tables and