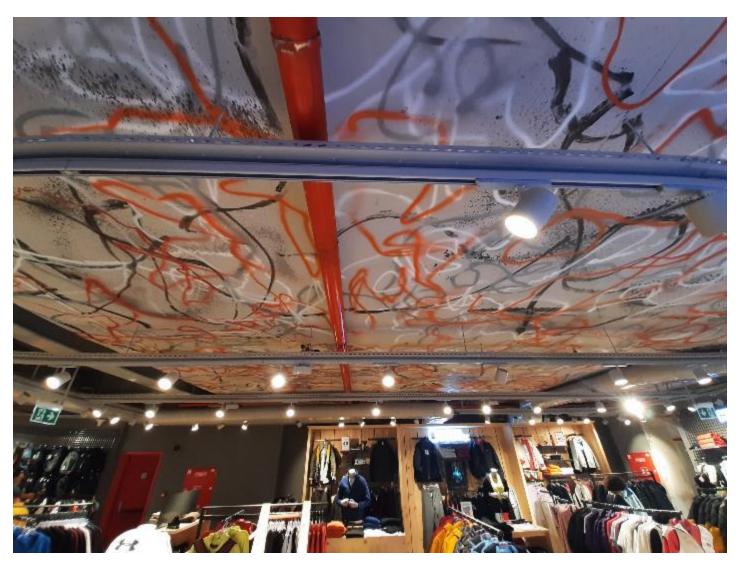

Mural Istanbul street artists Esk Reyn and Max On Duty filled the exterior and interior walls of Boyner Cadde with murals.

They carried the young, colorful and free identity of the street to Boyner Cadde.

Boyner Cadde is the first building in Turkey with murals on its interior walls.