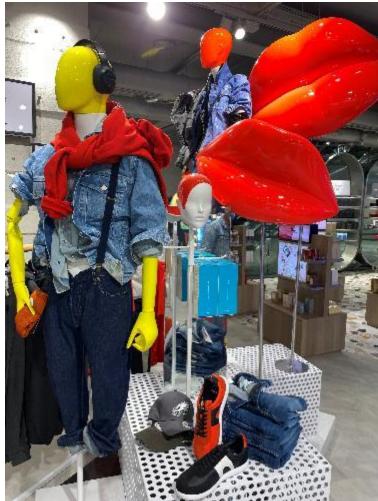

## 2.FLOOR WOMEN & MEN DENIM Resting Area by Deniz Sağdıç

In addition to recycling, upcycling is now in front of us in the art world

Artist Deniz Sağdıç transformed defective denims into products such as armchairs, carpets, coffee tables and