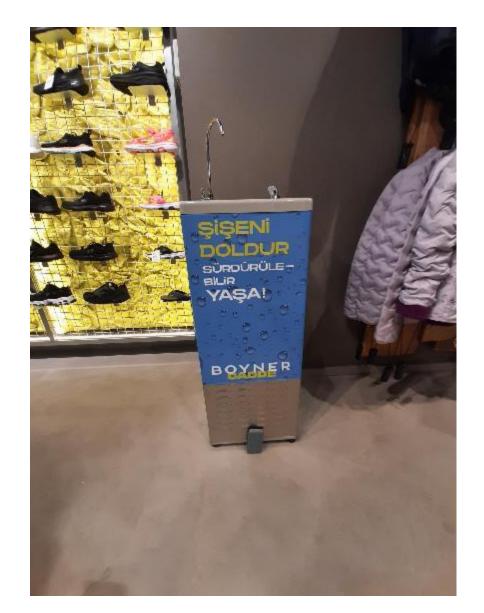

#### -1.FLOOR ACTIVE & OUTDOOR - Purified Water

Screen changing according to the walk on the monolith

The wall created with 1500 plastic water bottles used in the construction process of our store