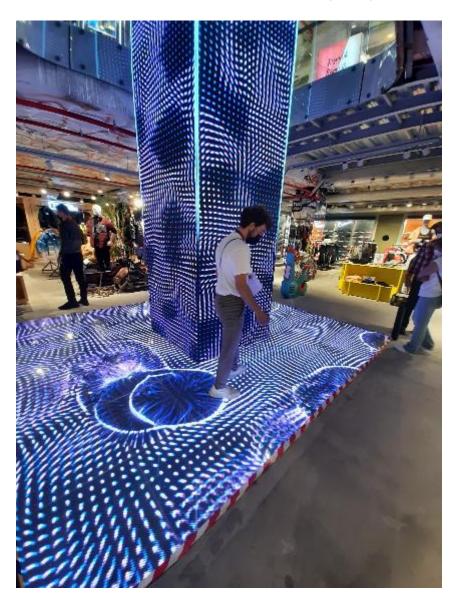

#### -1.FLOOR ACTIVE & OUTDOOR - Purified Water

Screen changing according to the walk on the monolith

The wall created with 1500 plastic water bottles used in the construction process of our store