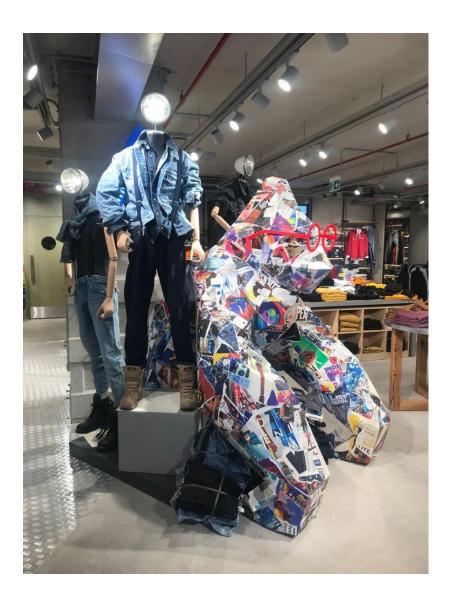

## 2.FLOOR WOMEN & MEN DENIM Resting Area by Deniz Sağdıç

In addition to recycling, upcycling is now in front of us in the art world

Artist Deniz Sağdıç transformed defective denims into products such as armchairs, carpets, coffee tables and