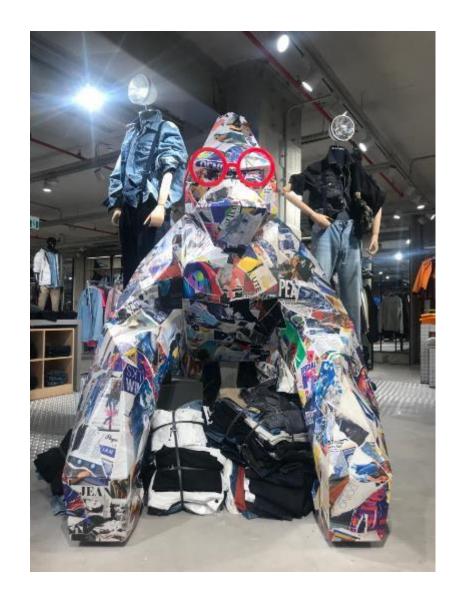

## 2.FLOOR WOMEN & MEN DENIM Resting Area by Deniz Sağdıç

In addition to recycling, upcycling is now in front of us in the art world

Artist Deniz Sağdıç transformed defective denims into products such as armchairs, carpets, coffee tables and