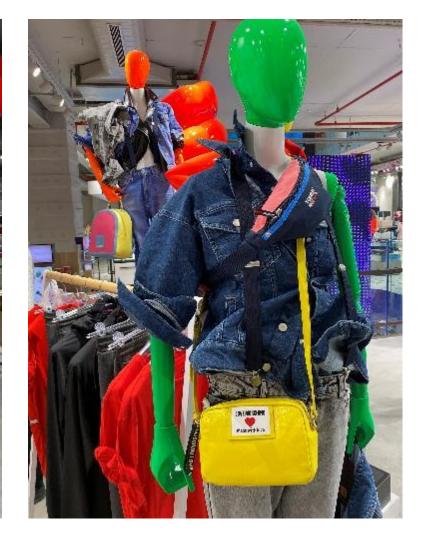

## 2.FLOOR WOMEN & MEN DENIM Resting Area by Deniz Sağdıç

In addition to recycling, upcycling is now in front of us in the art world

Artist Deniz Sağdıç transformed defective denims into products such as armchairs, carpets, coffee tables and