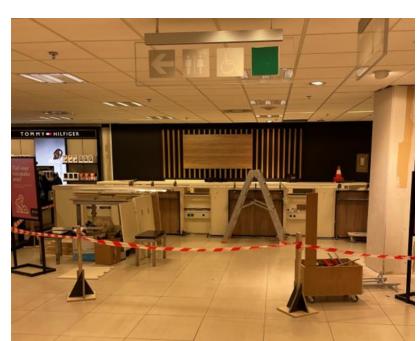

### INNO

Third Floor - Cashier service under refurbishment

Third Floor - Men's Fashion

DEPARTMENT STORE