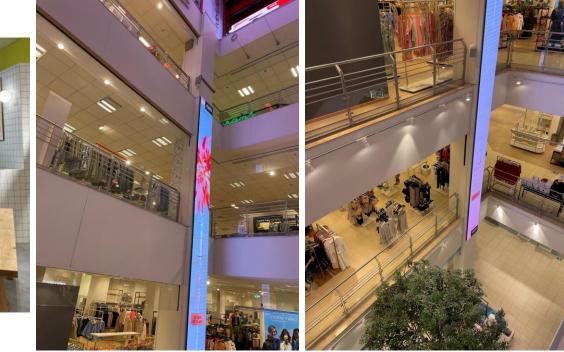

# **DEPARTMENT STORE** Ground Floor – Circulation, Café, Atrium

MARBURGER

SERVICE DE MONTRES

# Image: Department store Third Floor – Service Center, restaurant