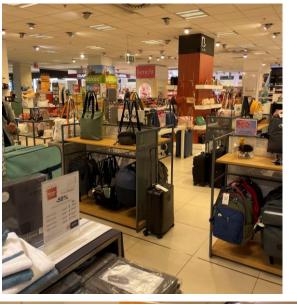

Sharing Retail Management Experience since 1928

### BRUSSELS RETAIL TOUR

May 2022



### Table of Contents

| Department Stores                     | Pages: |
|---------------------------------------|--------|
| <ul> <li>INNO – Rue Louise</li> </ul> | 3-12   |
| <ul> <li>INNO – Rue Neuve</li> </ul>  | 13-23  |



Building, Windows

 $\mathbf{I}$ 

VA





SIMONE PÉRÈLE MAISONLE





Rue Louise

### INNO Ground Floor - Circulation feeling







### Ground Floor - Cosmetics





### Ground Floor - Cosmetics









#### Ground Floor - Accessories









Rue Louise

### INNO First Fl

#### First Floor - Contemporary RTW & Shoes





Rue Louise

### $\prod$

Second Floor - Mature fashion







### INNO

Third Floor - Cashier service under refurbishment









Third Floor - Men's Fashion

DEPARTMENT STORE









#### Rue Louise



### 

Store Windows, Outside view







#### Store Windows, Outside view

DEPARTMENT STORE

 $\prod$ 





# **DEPARTMENT STORE** Ground Floor – Circulation, Café, Atrium

















MARBURGER

SERVICE DE MONTRES

### INNO Groun

#### Ground Floor – Accessories and Cosmetics









## INNO

First Floor – Women's Fashion, Cash Desk







### INNO Second Flo

Second Floor – Men's Fashion







# Image: Department store Third Floor – Service Center, restaurant



### INNO

Third Floor – Shoes, Gif