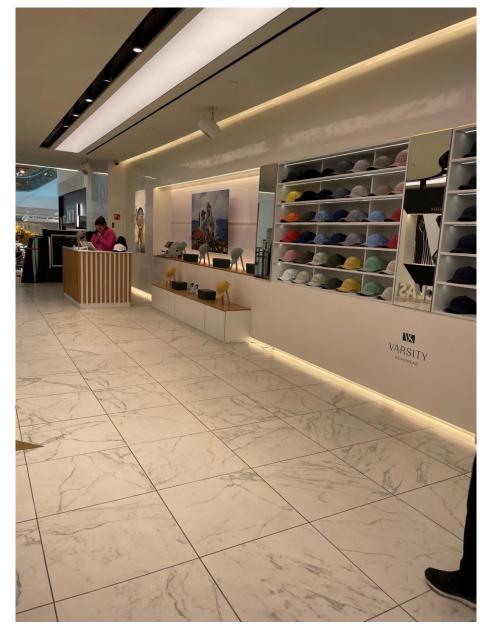

#### Basement – delicacies, restaurants

Ground floor – Varsity shop-in-shop for high end caps

Ground floor – exterior entrance to beauty department