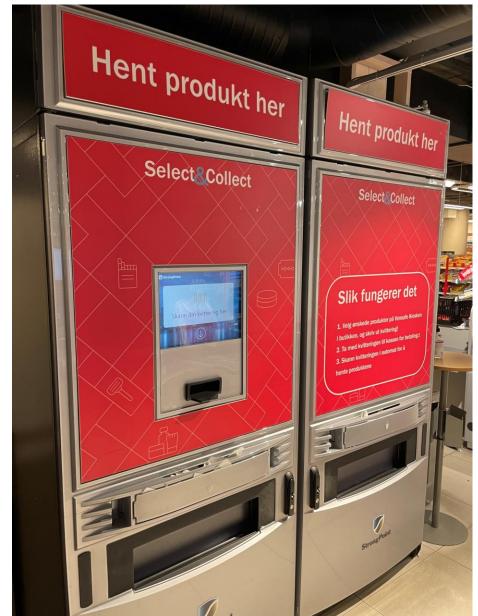

## Oslo RETAIL TOUR

(May 2022)



### **Table of Contents**

#### **Department Stores**

• Steen & Strom pg. # 4

#### **Other stores**

• Paleet pg. # 36



# DEPARTMENT STORES



### STEEN & STRØM

DEPARTMENT STORE











































#### Exterior view - Hermès







#### Exterior view – celebratory window display



































#### Basement – food hall entrance







#### Basement – delicacies, restaurants















Ground floor – Varsity shop-in-shop for high end caps



























Ground floor – exterior entrance to beauty department



























































































































#### Third floor – bridge entrance to separated outlet section

















## OTHER STORES



#### Exterior view – store front







#### Exterior windows – window displays, list of brands









#### Ground floor – mall general entrance











#### Ground floor – home & misc. entrance







#### Ground floor – Hoyner men's fashion









#### First floor – Hoyer entrance women's fashion









### INTERNATIONAL ASSOCIATION PEPARTMENT STORES

Sharing Retail Management Experience since 1928