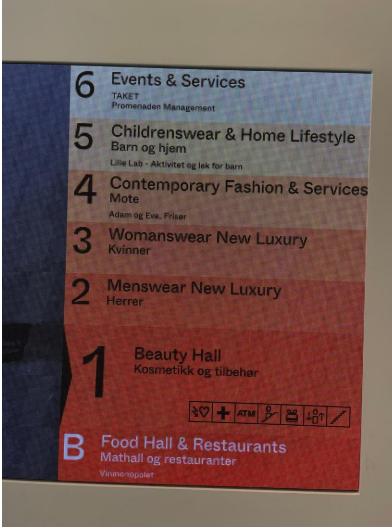

#### Basement – food hall entrance

#### Basement – delicacies, restaurants

Ground floor – Varsity shop-in-shop for high end caps

Ground floor – exterior entrance to beauty department