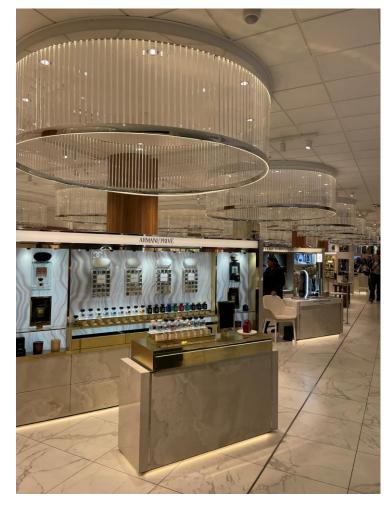

#### Basement – delicacies, restaurants

Ground floor – Varsity shop-in-shop for high end caps

Ground floor – exterior entrance to beauty department