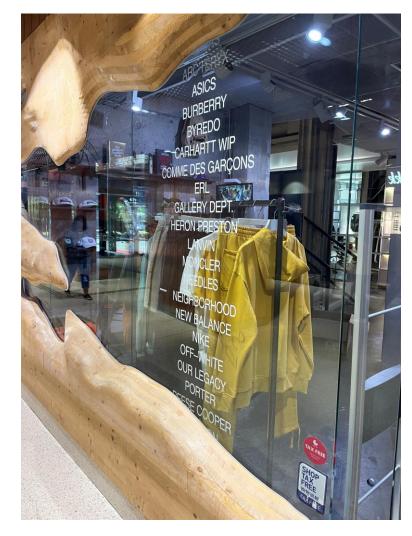

es**

• Paleet pg. # 36



# DEPARTMENT STORES



### STEEN & STRØM

DEPARTMENT STORE











































#### Exterior view - Hermès







#### Exterior view – celebratory window display



































#### Basement – food hall entrance







#### Basement – delicacies, restaurants















Ground floor – Varsity shop-in-shop for high end caps



























Ground floor – exterior entrance to beauty department



























































































































#### Third floor – bridge entrance to separated outlet section

















## OTHER STORES



#### Exterior view – store front







#### Exterior windows – window displays, list of brands









#### Ground floor – mall general entrance











#### Ground floor – home & misc. entrance







#### Ground floor – Hoyner men's fashion









#### First floor – Hoyer entrance women's fashion









### INTERNATIONAL ASSOCIATION PEPARTMENT STORES

Sharing Retail Management Experience since 1928