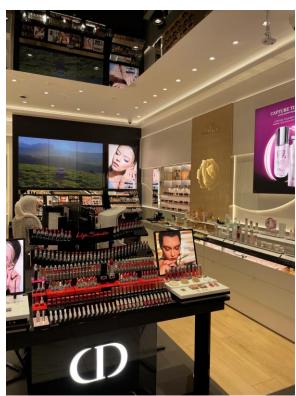

#### Basement – delicacies, restaurants

Ground floor – Varsity shop-in-shop for high end caps

Ground floor – exterior entrance to beauty department