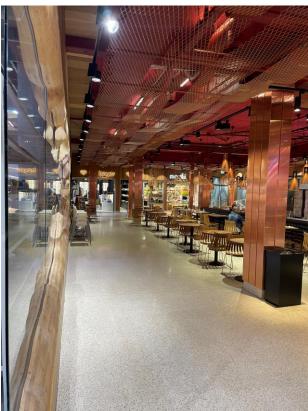

#### Basement – delicacies, restaurants

Ground floor – Varsity shop-in-shop for high end caps

Ground floor – exterior entrance to beauty department