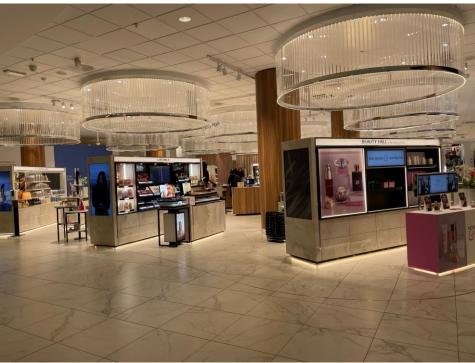

#### Basement – delicacies, restaurants

Ground floor – Varsity shop-in-shop for high end caps

Ground floor – exterior entrance to beauty department