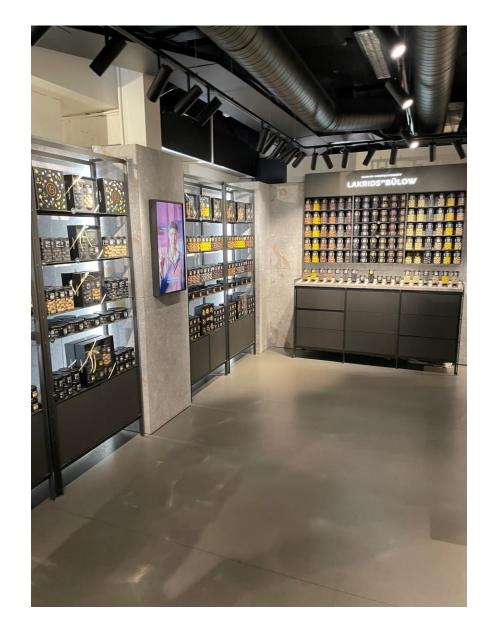

#### Basement – delicacies, restaurants

Ground floor – Varsity shop-in-shop for high end caps

Ground floor – exterior entrance to beauty department