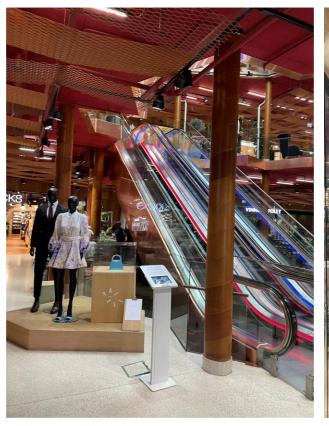

## STEEN & STRØM

DEPARTMENT STORE











































#### Exterior view - Hermès







#### Exterior view – celebratory window display



































#### Basement – food hall entrance







#### Basement – delicacies, restaurants















Ground floor – Varsity shop-in-shop for high end caps



























Ground floor – exterior entrance to beauty department



























































































































#### Third floor – bridge entrance to separated outlet section

















## OTHER STORES



#### Exterior view – store front







#### Exterior windows – window displays, list of brands









#### Ground floor – mall general entrance











#### Ground floor – home & misc. entrance







#### Ground floor – Hoyner men's fashion









#### First floor – Hoyer entrance women's fashion









### INTERNATIONAL ASSOCIATION PEPARTMENT STORES

Sharing Retail Management Experience since 1928