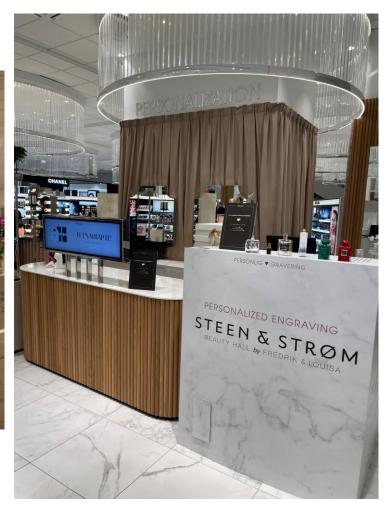

#### Basement – delicacies, restaurants

Ground floor – Varsity shop-in-shop for high end caps

Ground floor – exterior entrance to beauty department