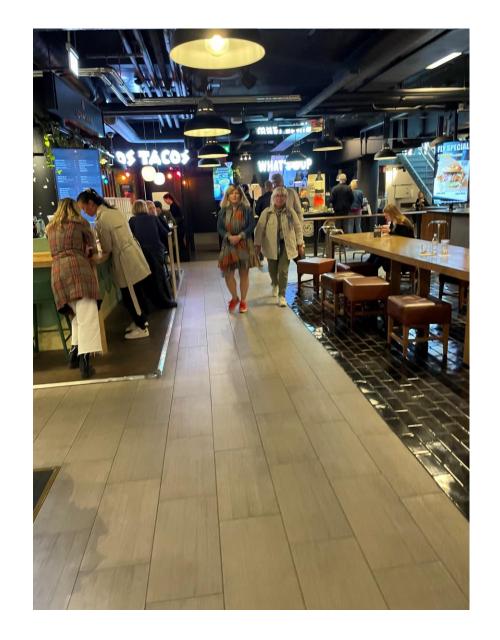

#### Basement – delicacies, restaurants

Ground floor – Varsity shop-in-shop for high end caps

Ground floor – exterior entrance to beauty department