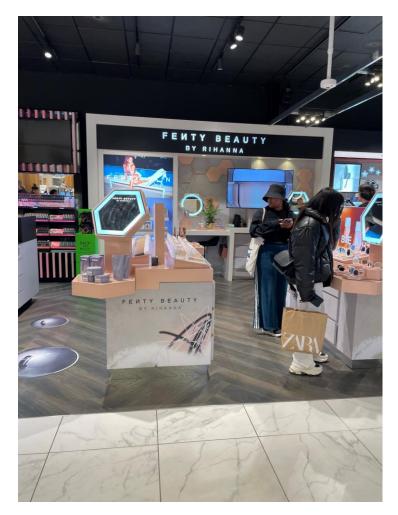

#### Basement – delicacies, restaurants

Ground floor – Varsity shop-in-shop for high end caps

Ground floor – exterior entrance to beauty department