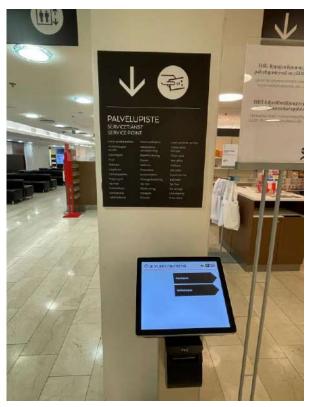

TOCKMANN** Basement- Restaurant





**STOCKMANN** Ground Floor – Cosmetics & Beauty, Women's Accessories





#### **STOCKMANN** Ground Floor – Cosmetics & Beauty



















































#### **STOCKMANN** First Floor – Men's Fashion





















































































## **STOCKMANN** Third Floor – contemporary fashion, sportswear















# **STOCKMANN** Third Floor – contemporary fashion, sportswear, footwear















## **STOCKMANN** Fourth Floor – home accessories







## **STOCKMANN** Fourth Floor – home accessories







## **STOCKMANN** Fourth Floor – home accessories









































#### **STOCKMANN** Sixth Floor – bridal store, optometrist, extra services



















#### INTERNATIONAL ASSOCIATION PEPARTMENT STORES

Sharing Retail Management Experience since 1928