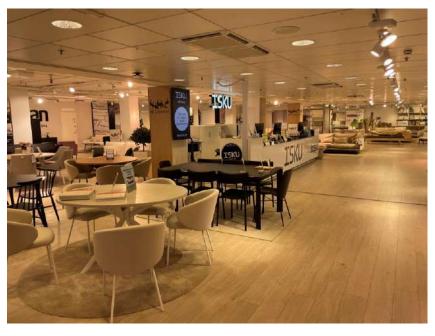

--------------------------------------------------|-----|
| <ul> <li>Stockmann – Helsinki Flagship</li> </ul> | 3   |







#### **STOCKMANN**

#### Exterior and Windows













#### **STOCKMANN** Windows

















#### **STOCKMANN** Basement- Restaurant





**STOCKMANN** Ground Floor – Cosmetics & Beauty, Women's Accessories





#### **STOCKMANN** Ground Floor – Cosmetics & Beauty



















































#### **STOCKMANN** First Floor – Men's Fashion





















































































## **STOCKMANN** Third Floor – contemporary fashion, sportswear















# **STOCKMANN** Third Floor – contemporary fashion, sportswear, footwear















## **STOCKMANN** Fourth Floor – home accessories







## **STOCKMANN** Fourth Floor – home accessories







## **STOCKMANN** Fourth Floor – home accessories









































#### **STOCKMANN** Sixth Floor – bridal store, optometrist, extra services



















#### INTERNATIONAL ASSOCIATION PEPARTMENT STORES

Sharing Retail Management Experience since 1928