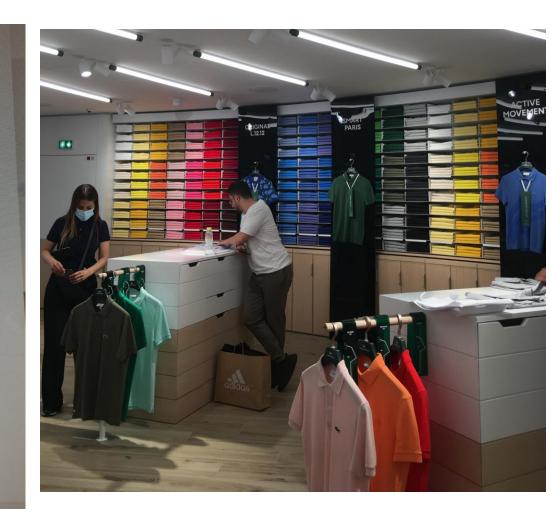

#### Lacoste heritage: Collaboration with Lesage

Croco Wall

Mannequins are replicas of Lacoste employees.

Collaboration with influencer Lucas Omiri that revolved around the iconic polo shirt