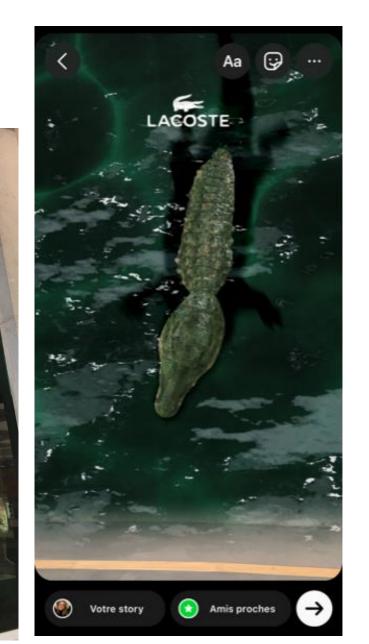

Ground Floor – 2<sup>nd</sup> part

Augmented reality

THE VIRTUAL CROC

STAND HERE SCAN THE GR CODE & THE WAL SCANNER LE OR CODE & LE MUI

E CLUB LACOSTE «J'AI EU LA CHANCE D'ALLER À **ROLAND-GARROS** AVEC MON PÈRE.» FRÉDÉRIC, MEMBRE DU CLUB LACOSTE **DEPUIS1AN** CADEAUX DE BIENVENUE, VENTES PRIVÉES, SURPRISES... REJOIGNEZ LE CLUB LACOSTE. ON VOUS ATTEND.