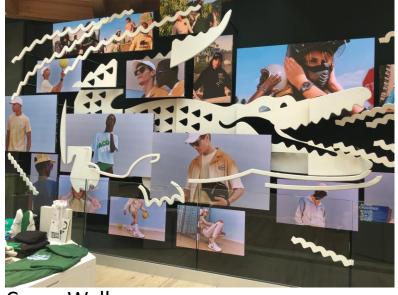

Ground Floor – 2<sup>nd</sup> part

Augmented reality

THE VIRTUAL CROC

STAND HERE SCAN THE GR CODE & THE WAL SCANNER LE OR CODE & LE MUI

E CLUB LACOSTE «J'AI EU LA CHANCE D'ALLER À **ROLAND-GARROS** AVEC MON PÈRE.» FRÉDÉRIC, MEMBRE DU CLUB LACOSTE **DEPUIS1AN** CADEAUX DE BIENVENUE, VENTES PRIVÉES, SURPRISES... REJOIGNEZ LE CLUB LACOSTE. ON VOUS ATTEND.

QR code to become a member of the loyalty program

Ground Floor – 2<sup>nd</sup> part

#### Lacoste heritage: Collaboration with Lesage

Croco Wall

Mannequins are replicas of Lacoste employees.

Collaboration with influencer Lucas Omiri that revolved around the iconic polo shirt