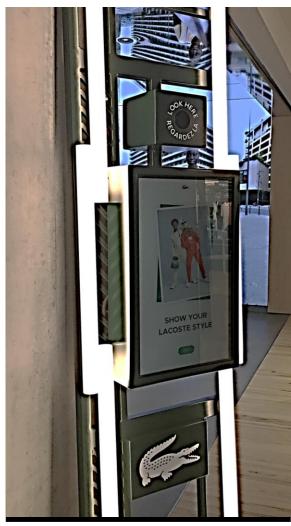

Ground Floor – 2<sup>nd</sup> part

Augmented reality

THE VIRTUAL CROC

STAND HERE SCAN THE GR CODE & THE WAL SCANNER LE OR CODE & LE MUI

E CLUB LACOSTE «J'AI EU LA CHANCE D'ALLER À **ROLAND-GARROS** AVEC MON PÈRE.» FRÉDÉRIC, MEMBRE DU CLUB LACOSTE **DEPUIS1AN** CADEAUX DE BIENVENUE, VENTES PRIVÉES, SURPRISES... REJOIGNEZ LE CLUB LACOSTE. ON VOUS ATTEND.

QR code to become a member of the loyalty program

Ground Floor – 2<sup>nd</sup> part