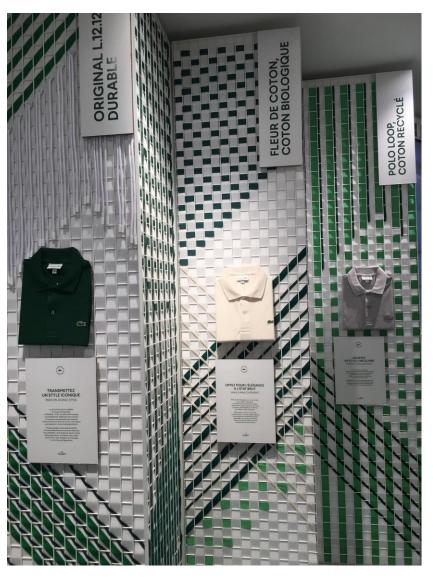

#### Description ref. L1250\_T03

Modèle iconique du vestiaire Lacoste, ce polo L.12.12 en petit piqué de coton allie confort et élégance. Chic et intemporel, vous porterez cet essentiel en toutes occasions. Ce polo taille grand, si vous hésitez entre deux tailles, nous vous conseillons de prendre la taille en dessous.

- Bord-côte sur le col et le ....anches
- Col à deux boutons nacrés
- Coupe droite
- Petit piqué de coton
- Crocodile vert brodé poitrine 2,5 cm
- Cotton (100%)
- Le mannequin mesure 1m87 e porte la taille 4