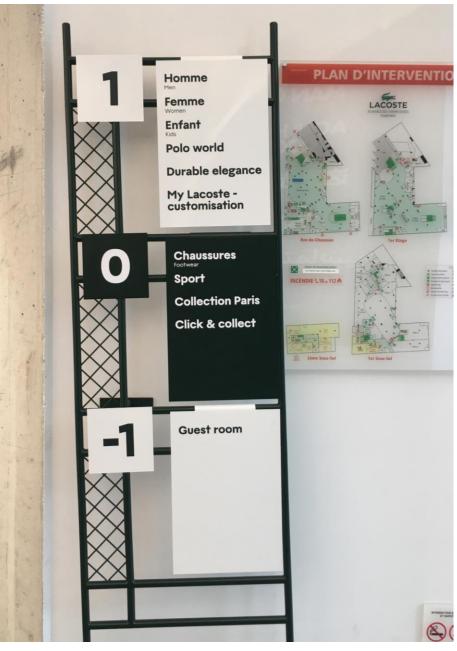

#### **Ground Floor - Augmented Reality**

Floor indication signage

**DJ** Performances

Cash desk

-Every employee carries a bag with both a phone and iPad to help clients with any of their needs.

-Equipped in digital.