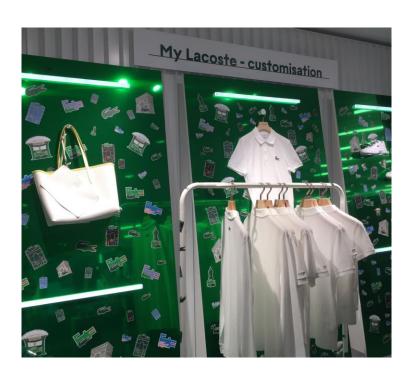

Ground Floor – 1<sup>st</sup> part Footwear Section

Personalization by artists

Ground Floor – 1<sup>st</sup> part 'Scan and try me' service