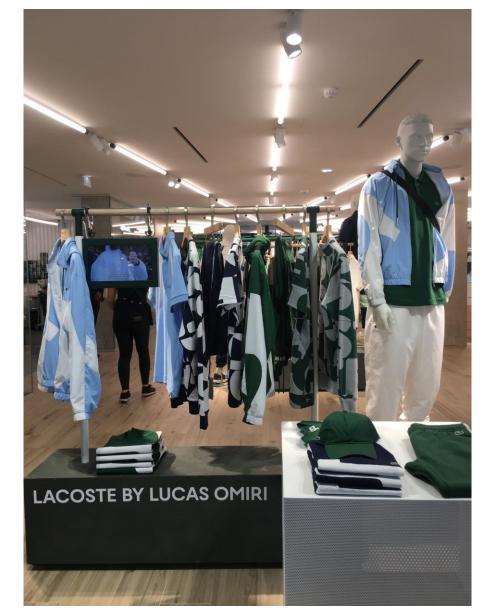

#### Lacoste heritage: Collaboration with Lesage

Croco Wall

Mannequins are replicas of Lacoste employees.

Collaboration with influencer Lucas Omiri that revolved around the iconic polo shirt