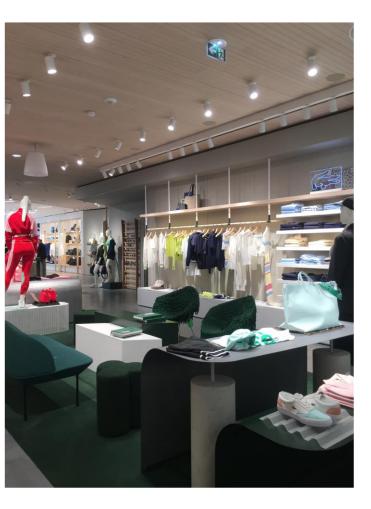

dio playing as if at a tennis match











Click & Collect









Ground Floor – 2<sup>nd</sup> part

Augmented reality

THE VIRTUAL CROC



STAND HERE SCAN THE GR CODE & THE WAL SCANNER LE OR CODE & LE MUI



E CLUB LACOSTE «J'AI EU LA CHANCE D'ALLER À **ROLAND-GARROS** AVEC MON PÈRE.» FRÉDÉRIC, MEMBRE DU CLUB LACOSTE **DEPUIS1AN** CADEAUX DE BIENVENUE, VENTES PRIVÉES, SURPRISES... REJOIGNEZ LE CLUB LACOSTE. ON VOUS ATTEND.

QR code to become a member of the loyalty program



Ground Floor – 2<sup>nd</sup> part









#### RFID inventory equipped

Dressing rooms with infinity mirrors to give the impression of being in a locker room.





Photo booth for clients to have their pic displayed on the Croco Wall





#### Lacoste heritage: Collaboration with Lesage





Croco Wall















Mannequins are replicas of Lacoste employees.





















Collaboration with influencer Lucas Omiri that revolved around the iconic polo shirt









#### Description ref. L1250\_T03

Modèle iconique du vestiaire Lacoste, ce polo L.12.12 en petit piqué de coton allie confort et élégance. Chic et intemporel, vous porterez cet essentiel en toutes occasions. Ce polo taille grand, si vous hésitez entre deux tailles, nous vous conseillons de prendre la taille en dessous.

- Bord-côte sur le col et le ....anches
- Col à deux boutons nacrés
- Coupe droite
- Petit piqué de coton
- Crocodile vert brodé poitrine 2,5 cm
- Cotton (100%)
- Le mannequin mesure 1m87 e porte la taille 4









#### Basement: The Guest Room







#### Basement: The Guest Room













### INTERN