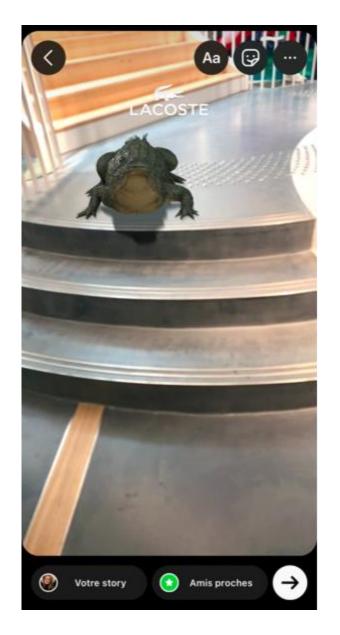

Ground Floor – 2<sup>nd</sup> part

Augmented reality

THE VIRTUAL CROC

STAND HERE SCAN THE GR CODE & THE WAL SCANNER LE OR CODE & LE MUI

E CLUB LACOSTE «J'AI EU LA CHANCE D'ALLER À **ROLAND-GARROS** AVEC MON PÈRE.» FRÉDÉRIC, MEMBRE DU CLUB LACOSTE **DEPUIS1AN** CADEAUX DE BIENVENUE, VENTES PRIVÉES, SURPRISES... REJOIGNEZ LE CLUB LACOSTE. ON VOUS ATTEND.