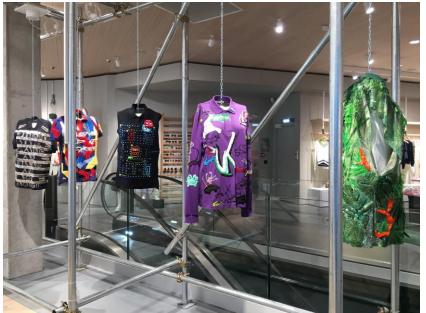

#### Lacoste heritage: Collaboration with Lesage

Croco Wall

Mannequins are replicas of Lacoste employees.

Collaboration with influencer Lucas Omiri that revolved around the iconic polo shirt