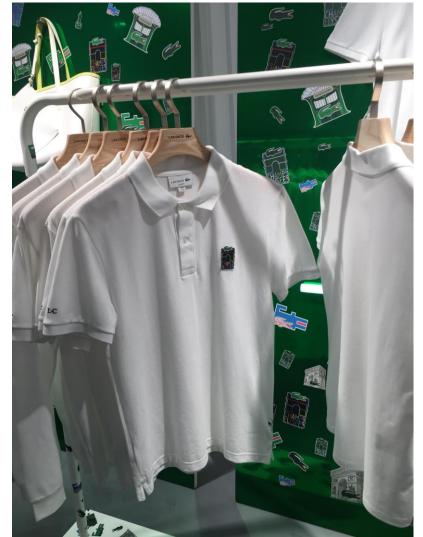

#### Lacoste heritage: Collaboration with Lesage

Croco Wall

Mannequins are replicas of Lacoste employees.

Collaboration with influencer Lucas Omiri that revolved around the iconic polo shirt