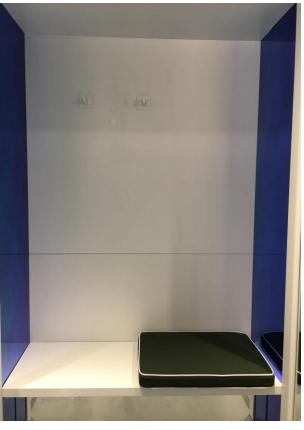

Personalization by artists



Ground Floor – 1<sup>st</sup> part 'Scan and try me' service





### Corridor to Ground Floor – 2<sup>nd</sup> part





 $\leftarrow$  Projection of

floor

tennis balls on the

 ← Projection of tennis balls move when they are "kicked"

← Audio playing as if at a tennis match











Click & Collect









Ground Floor – 2<sup>nd</sup> part

Augmented reality

THE VIRTUAL CROC



STAND HERE SCAN THE GR CODE & THE WAL SCANNER LE OR CODE & LE MUI



E CLUB LACOSTE «J'AI EU LA CHANCE D'ALLER À **ROLAND-GARROS** AVEC MON PÈRE.» FRÉDÉRIC, MEMBRE DU CLUB LACOSTE **DEPUIS1AN** CADEAUX DE BIENVENUE, VENTES PRIVÉES, SURPRISES... REJOIGNEZ LE CLUB LACOSTE. ON VOUS ATTEND.

QR code to become a member of the loyalty program



Ground Floor – 2<sup>nd</sup> part









#### RFID inventory equipped

Dressing rooms with infinity mirrors to give the impression of being in a locker room.





Photo booth for clients to have their pic displayed on the Croco Wall





#### Lacoste heritage: Collaboration with Lesage





Croco Wall















Mannequins are replicas of Lacoste employees.





















Collaboration with influencer Lucas Omiri that revolved around the iconic polo shirt









#### Description ref. L1250\_T03

Modèle iconique du vestiaire Lacoste, ce polo L.12.12 en petit piqué de coton allie confort et élégance. Chic et intemporel, vous porterez cet essentiel en toutes occasions. Ce polo taille grand, si vous hésitez entre deux tailles, nous vous conseillons de prendre la taille en dessous.

- Bord-côte sur le col et le ....a