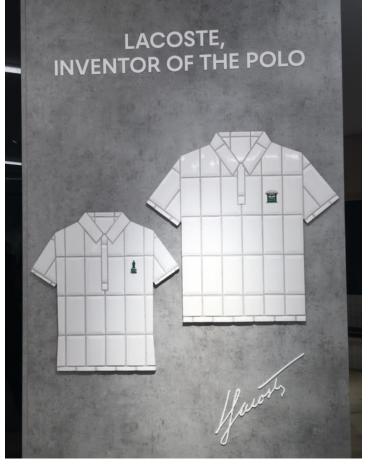

#### Lacoste heritage: Collaboration with Lesage

Croco Wall

Mannequins are replicas of Lacoste employees.

Collaboration with influencer Lucas Omiri that revolved around the iconic polo shirt