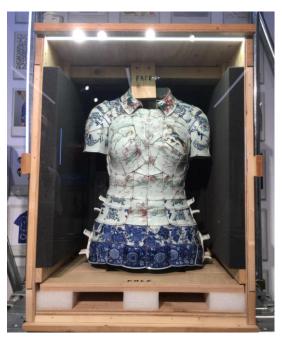

#### Lacoste heritage: Collaboration with Lesage

Croco Wall

Mannequins are replicas of Lacoste employees.

Collaboration with influencer Lucas Omiri that revolved around the iconic polo shirt