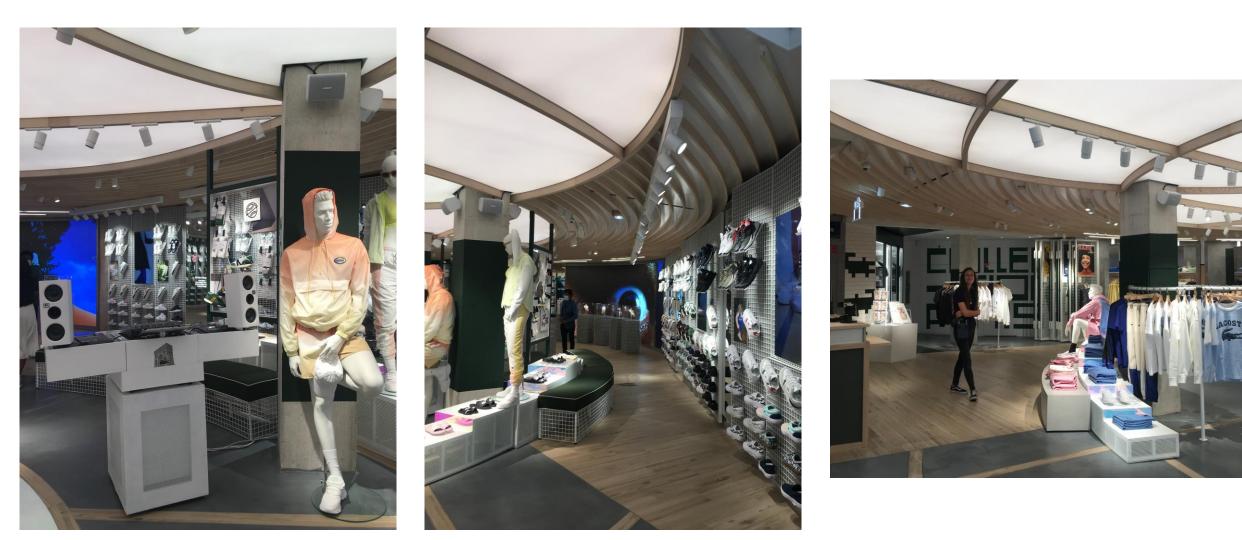

#### **Ground Floor - Augmented Reality**

Floor indication signage

**DJ** Performances

Cash desk

-Every employee carries a bag with both a phone and iPad to help clients with any of their needs.

-Equipped in digital.

Ground Floor – 1<sup>st</sup> part Footwear Section

Personalization by artists

Ground Floor – 1<sup>st</sup> part 'Scan and try me' service

### Corridor to Ground Floor – 2<sup>nd</sup> part

 $\leftarrow$  Projection of

floor

tennis balls on the

 ← Projection of tennis balls move when they are "kicked"

← Audio playing as if at a tennis match

Click & Collect

Ground Floor – 2<sup>nd</sup> part

Augmented reality

THE VIRTUAL CROC

STAND HERE SCAN THE GR CODE & THE WAL SCANNER LE OR CODE & LE MUI

E CLUB LACOSTE «J'AI EU LA CHANCE D'ALLER À **ROLAND-GARROS** AVEC MON PÈRE.» FRÉDÉRIC, MEMBRE DU CLUB LACOSTE **DEPUIS1AN** CADEAUX DE BIENVENUE, VENTES PRIVÉES, SURPRISES... REJOIGNEZ LE CLUB LACOSTE. ON VOUS ATTEND.

QR code to become a member of the loyalty program

Ground Floor – 2<sup>nd</sup> part

#### RFID inventory equipped

Dressing rooms with infinity mirrors to give the impression of being in a locker room.

Photo booth for clients to have their pic displayed on the Croco Wall

#### Lacoste heritage: Collaboration with Lesage

Croco Wall

Mannequins are replicas of Lacoste employees.

Collaboration with influencer Lucas Omiri that revolved around the iconic polo shirt