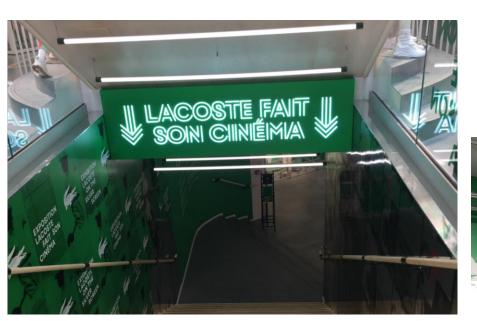

#### Lacoste heritage: Collaboration with Lesage

Croco Wall

Mannequins are replicas of Lacoste employees.

Collaboration with influencer Lucas Omiri that revolved around the iconic polo shirt