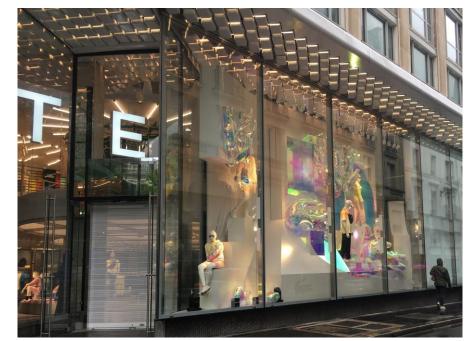

Sharing Retail Management Experience since 1928

## LACOSTE FLAGSHIP STORE PARIS

# **RETAIL TOUR**

June 2022

Store windows











Store windows extensions









#### **Ground Floor - Augmented Reality**







Floor indication signage











**DJ** Performances







Cash desk







-Every employee carries a bag with both a phone and iPad to help clients with any of their needs.

-Equipped in digital.







Ground Floor – 1<sup>st</sup> part Footwear Section







Personalization by artists



Ground Floor – 1<sup>st</sup> part 'Scan and try me' service





### Corridor to Ground Floor – 2<sup>nd</sup> part





 $\leftarrow$  Projection of

floor

tennis balls on the

 ← Projection of tennis balls move when they are "kicked"

← Audio playing as if at a tennis match











Click & Collect









Ground Floor – 2<sup>nd</sup> part

Augmented reality

THE VIRTUAL CROC



STAND HERE SCAN THE GR COD