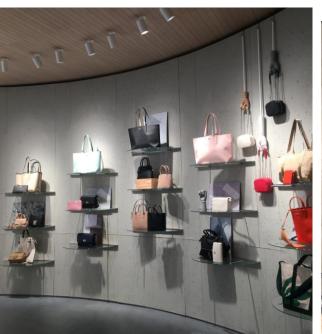

#### Lacoste heritage: Collaboration with Lesage

Croco Wall

Mannequins are replicas of Lacoste employees.

Collaboration with influencer Lucas Omiri that revolved around the iconic polo shirt