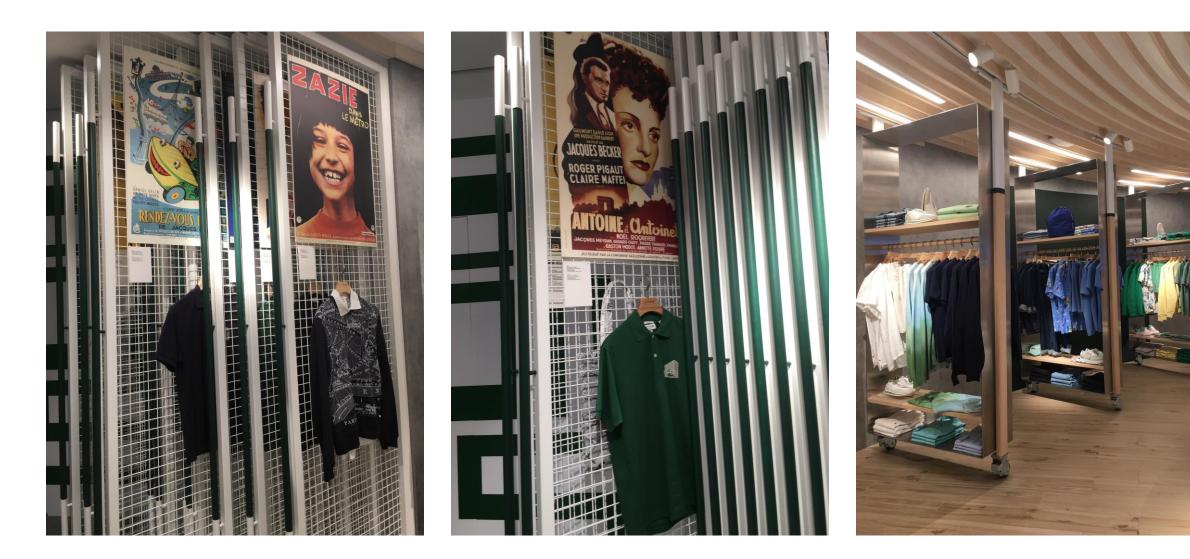

#### Lacoste heritage: Collaboration with Lesage

Croco Wall

Mannequins are replicas of Lacoste employees.

Collaboration with influencer Lucas Omiri that revolved around the iconic polo shirt