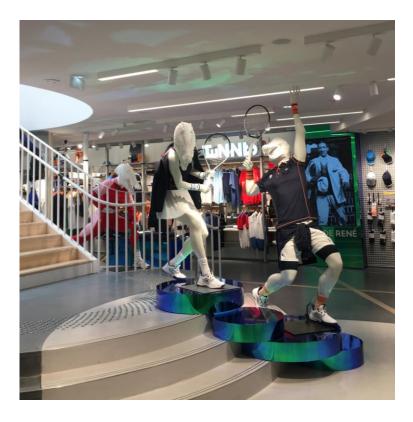

### Corridor to Ground Floor – 2<sup>nd</sup> part

 $\leftarrow$  Projection of

floor

tennis balls on the

 ← Projection of tennis balls move when they are "kicked"

← Audio playing as if at a tennis match

Click & Collect

Ground Floor – 2<sup>nd</sup> part

Augmented reality

THE VIRTUAL CROC

STAND HERE SCAN THE GR CODE & THE WAL SCANNER LE OR CODE & LE MUI

E CLUB LACOSTE «J'AI EU LA CHANCE D'ALLER À **ROLAND-GARROS** AVEC MON PÈRE.» FRÉDÉRIC, MEMBRE DU CLUB LACOSTE **DEPUIS1AN** CADEAUX DE BIENVENUE, VENTES PRIVÉES, SURPRISES... REJOIGNEZ LE CLUB LACOSTE. ON VOUS ATTEND.

QR code to become a member of the loyalty program

Ground Floor – 2<sup>nd</sup> part