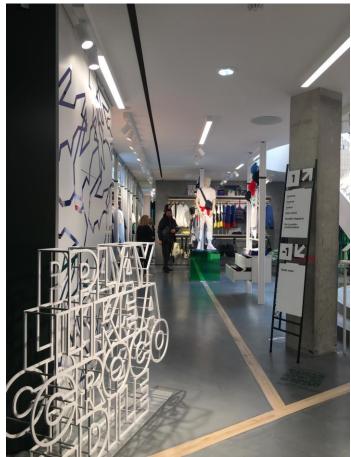

#### **Ground Floor - Augmented Reality**

Floor indication signage

**DJ** Performances

Cash desk

-Every employee carries a bag with both a phone and iPad to help clients with any of their needs.

-Equipped in digital.

Ground Floor – 1<sup>st</sup> part Footwear Section

Personalization by artists

Ground Floor – 1<sup>st</sup> part 'Scan and try me' service