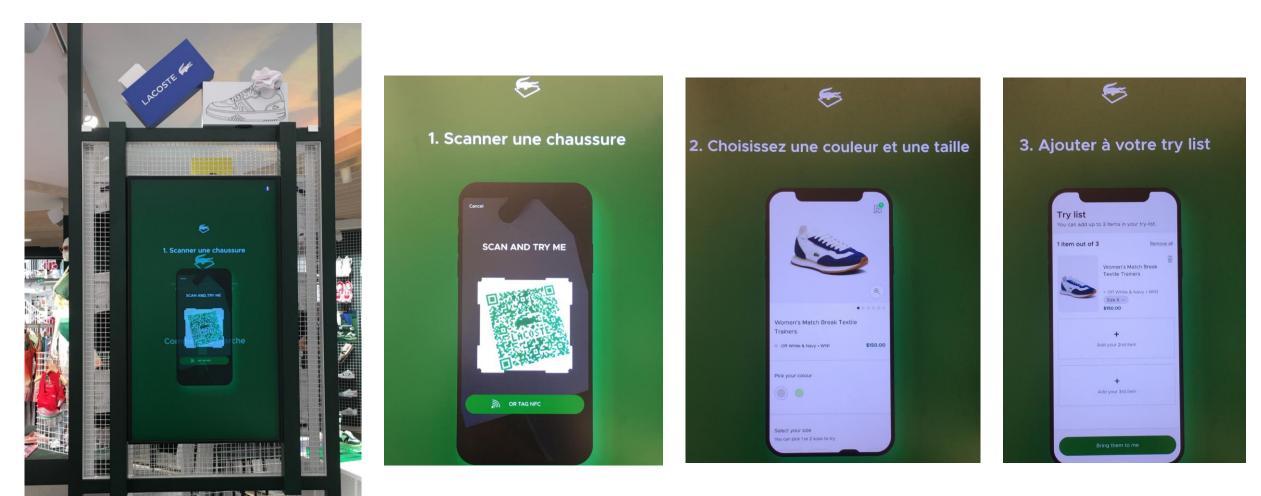

Ground Floor – 1<sup>st</sup> part Footwear Section

Personalization by artists

Ground Floor – 1<sup>st</sup> part 'Scan and try me' service