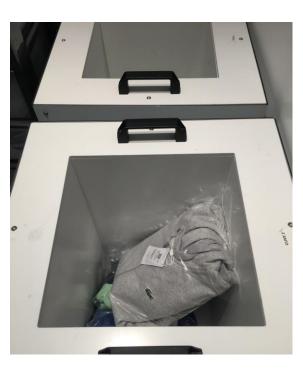

#### RFID inventory equipped

Dressing rooms with infinity mirrors to give the impression of being in a locker room.

Photo booth for clients to have their pic displayed on the Croco Wall