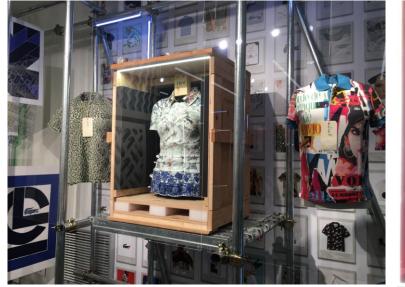

#### Lacoste heritage: Collaboration with Lesage

Croco Wall

Mannequins are replicas of Lacoste employees.

Collaboration with influencer Lucas Omiri that revolved around the iconic polo shirt