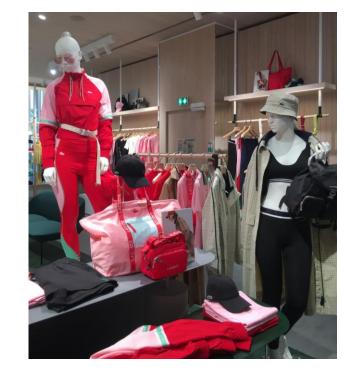

playing as if at a tennis match











Click & Collect









Ground Floor – 2<sup>nd</sup> part

Augmented reality

THE VIRTUAL CROC



STAND HERE SCAN THE GR CODE & THE WAL SCANNER LE OR CODE & LE MUI



E CLUB LACOSTE «J'AI EU LA CHANCE D'ALLER À **ROLAND-GARROS** AVEC MON PÈRE.» FRÉDÉRIC, MEMBRE DU CLUB LACOSTE **DEPUIS1AN** CADEAUX DE BIENVENUE, VENTES PRIVÉES, SURPRISES... REJOIGNEZ LE CLUB LACOSTE. ON VOUS ATTEND.

QR code to become a member of the loyalty program



Ground Floor – 2<sup>nd</sup> part









#### RFID inventory equipped

Dressing rooms with infinity mirrors to give the impression of being in a locker room.





Photo booth for clients to have their pic displayed on the Croco Wall





#### Lacoste heritage: Collaboration with Lesage





Croco Wall















Mannequins are replicas of Lacoste employees.





















Collaboration with influencer Lucas Omiri that revolved around the iconic polo shirt









#### Description ref. L1250\_T03

Modèle iconique du vestiaire Lacoste, ce polo L.12.12 en petit piqué de coton allie confort et élégance. Chic et intemporel, vous porterez cet essentiel en toutes occasions. Ce polo taille grand, si vous hésitez entre deux tailles, nous vous conseillons de prendre la taille en dessous.

- Bord-côte sur le col et le ....anches
- Col à deux boutons nacrés
- Coupe droite
- Petit piqué de coton
- Crocodile vert brodé poitrine 2,5 cm
- Cotton (100%)
- Le mannequin mesure 1m87 e porte la taille 4









#### Basement: The Guest Room







#### Basement: The Guest Room













### INTERNATIO