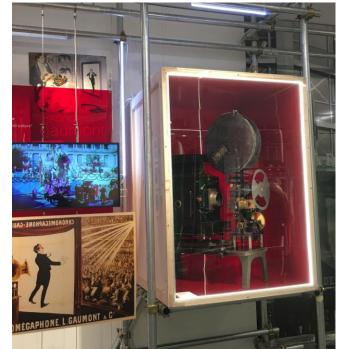

#### Lacoste heritage: Collaboration with Lesage

Croco Wall

Mannequins are replicas of Lacoste employees.

Collaboration with influencer Lucas Omiri that revolved around the iconic polo shirt