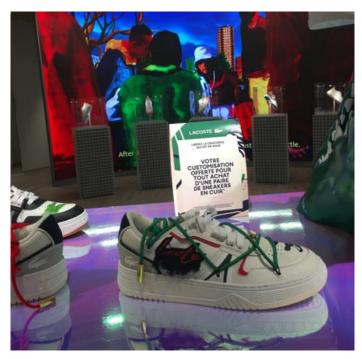

Ground Floor – 1<sup>st</sup> part Footwear Section

Personalization by artists

Ground Floor – 1<sup>st</sup> part 'Scan and try me' service