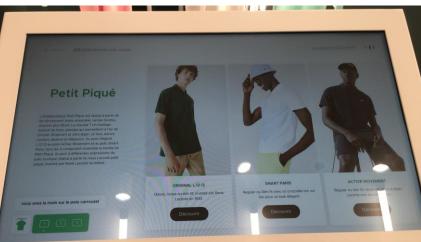

#### Description ref. L1250\_T03

Modèle iconique du vestiaire Lacoste, ce polo L.12.12 en petit piqué de coton allie confort et élégance. Chic et intemporel, vous porterez cet essentiel en toutes occasions. Ce polo taille grand, si vous hésitez entre deux tailles, nous vous conseillons de prendre la taille en dessous.

- Bord-côte sur le col et le ....anches
- Col à deux boutons nacrés
- Coupe droite
- Petit piqué de coton
- Crocodile vert brodé poitrine 2,5 cm
- Cotton (100%)
- Le mannequin mesure 1m87 e porte la taille 4