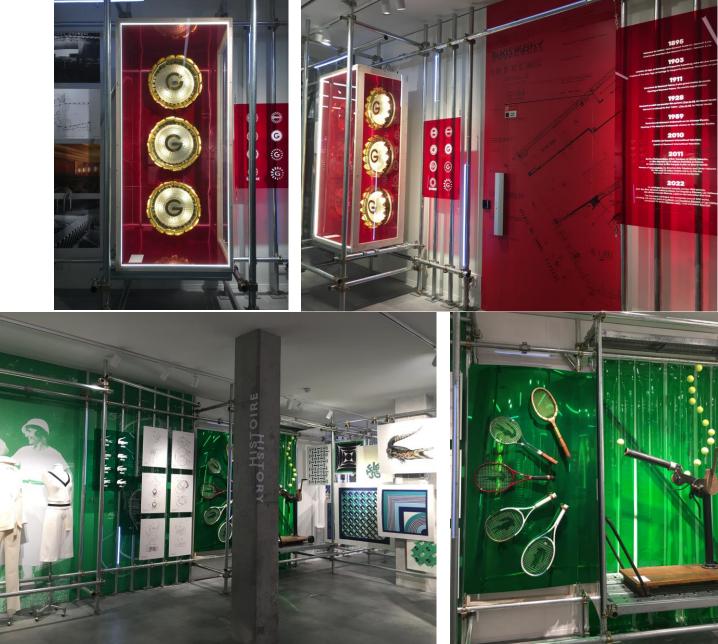

#### Lacoste heritage: Collaboration with Lesage

Croco Wall

Mannequins are replicas of Lacoste employees.

Collaboration with influencer Lucas Omiri that revolved around the iconic polo shirt