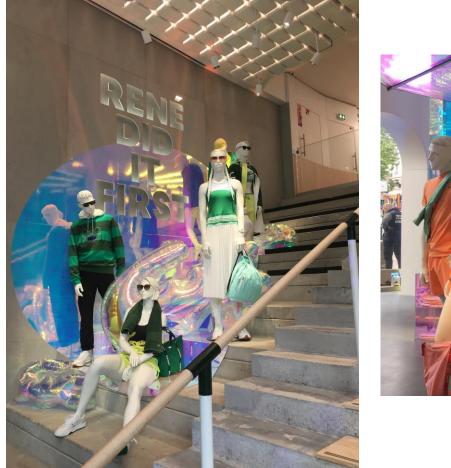

Ground Floor – 1<sup>st</sup> part Footwear Section

Personalization by artists

Ground Floor – 1<sup>st</sup> part 'Scan and try me' service

### Corridor to Ground Floor – 2<sup>nd</sup> part

 $\leftarrow$  Projection of

floor

tennis balls on the

 ← Projection of tennis balls move when they are "kicked"

← Audio playing as if at a tennis match

Click & Collect