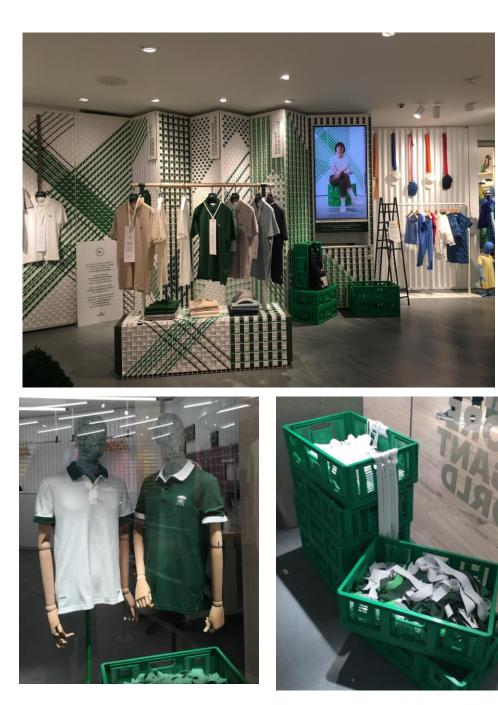

#### Lacoste heritage: Collaboration with Lesage

Croco Wall

Mannequins are replicas of Lacoste employees.

Collaboration with influencer Lucas Omiri that revolved around the iconic polo shirt