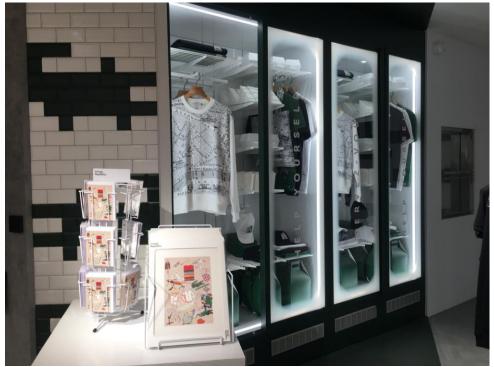

#### Lacoste heritage: Collaboration with Lesage

Croco Wall

Mannequins are replicas of Lacoste employees.

Collaboration with influencer Lucas Omiri that revolved around the iconic polo shirt