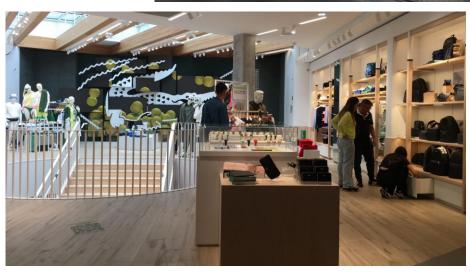

#### Lacoste heritage: Collaboration with Lesage

Croco Wall

Mannequins are replicas of Lacoste employees.

Collaboration with influencer Lucas Omiri that revolved around the iconic polo shirt