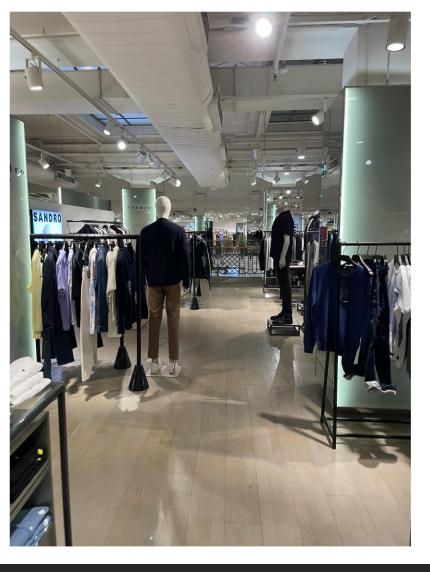

Roman Department Stores: La Rinascente (via del Tritone), Coin Excelsior

2022







#### Table of Contents

| La Rinascente via del Tritone | 3-8  |
|-------------------------------|------|
| Coin Excelsior                | 8-15 |

Luxury accessories (on ground floor)







Luxury accessories (on ground floor)





Exhibition area (in basement)







Cosmetics (on the first floor)
Different floor views from the escalator









Women's and Men's fashion (on second and third floor)





Home goods and food (on fifth floor with access to the terrace)







EXCELSIOR

- -Windows -Cosmetics
- -Escalator to Home goods









#### Home and Decor











#### Cashdesks









#### Café, charging station











#### Accessories









Eyewear and RTW Women









RTW Men









### INTERNATIONAL ASSOCIATION PEPARTMENT S T O R E S

Sharing Retail Management Experience since 1928