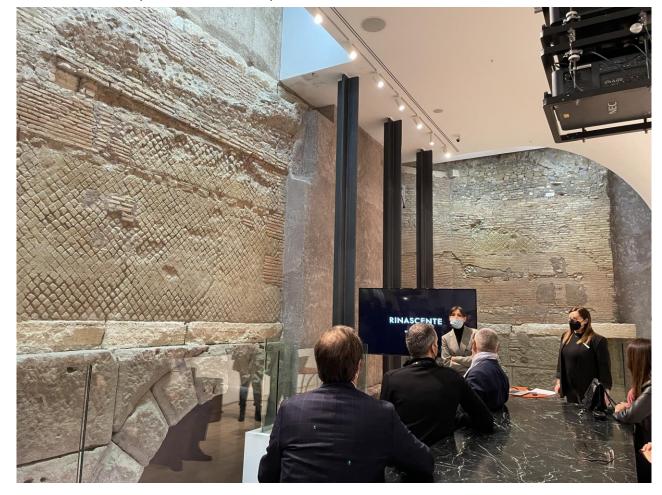

Exhibition area (in basement)

Cosmetics (on the first floor)
Different floor views from the escalator

Women's and Men's fashion (on second and third floor)

Home goods and food (on fifth floor with access to the terrace)