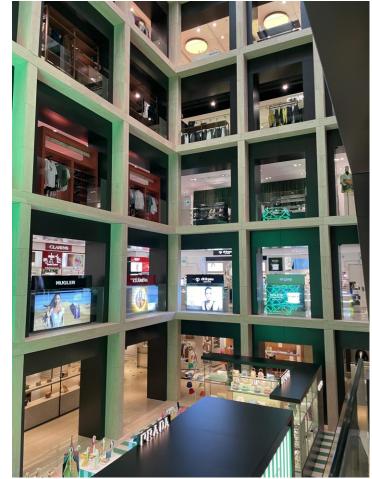

Exhibition area (in basement)

Cosmetics (on the first floor)
Different floor views from the escalator

Women's and Men's fashion (on second and third floor)

Home goods and food (on fifth floor with access to the terrace)