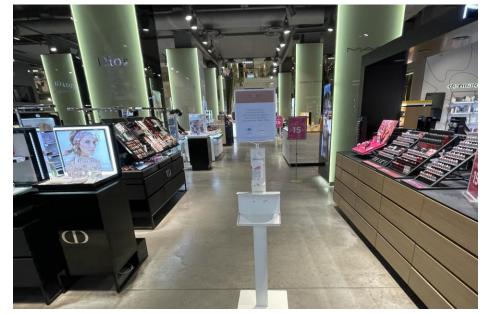

Exhibition area (in basement)

Cosmetics (on the first floor)
Different floor views from the escalator

Women's and Men's fashion (on second and third floor)

Home goods and food (on fifth floor with access to the terrace)