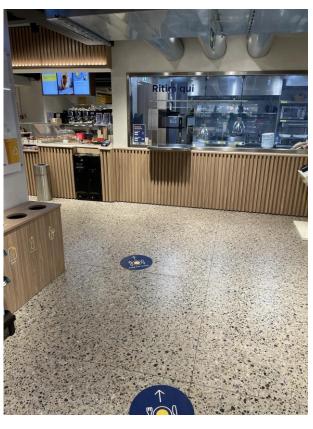

Roman Department Stores: La Rinascente (via del Tritone), Coin Excelsior

2022







#### Table of Contents

| La Rinascente via del Tritone | 3-8  |
|-------------------------------|------|
| Coin Excelsior                | 8-15 |

Luxury accessories (on ground floor)







Luxury accessories (on ground floor)





Exhibition area (in basement)







Cosmetics (on the first floor)
Different floor views from the escalator









Women's and Men's fashion (on second and third floor)





Home goods and food (on fifth floor with access to the terrace)







EXCELSIOR

- -Windows -Cosmetics
- -Escalator to Home goods









#### Home and Decor











#### Cashdesks









#### Café, charging station











#### Accessories









Eyewear and RTW Women









RTW Men









### INTERNATIONAL ASSOCIATION PEPARTMENT S T O R E S

Sharing Retail Management Experience since 1928