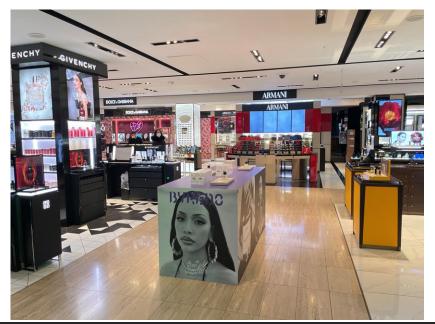

Exhibition area (in basement)

Cosmetics (on the first floor)
Different floor views from the escalator

Women's and Men's fashion (on second and third floor)

Home goods and food (on fifth floor with access to the terrace)