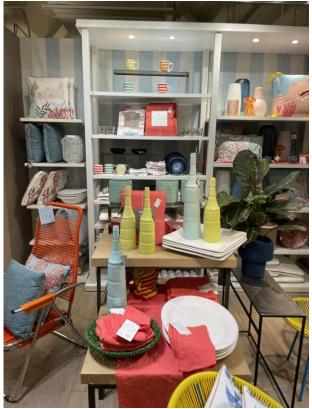

Roman Department Stores: La Rinascente (via del Tritone), Coin Excelsior

2022







#### Table of Contents

| La Rinascente via del Tritone | 3-8  |
|-------------------------------|------|
| Coin Excelsior                | 8-15 |

Luxury accessories (on ground floor)







Luxury accessories (on ground floor)





Exhibition area (in basement)







Cosmetics (on the first floor)
Different floor views from the escalator









Women's and Men's fashion (on second and third floor)





Home goods and food (on fifth floor with access to the terrace)







EXCELSIOR

- -Windows -Cosmetics
- -Escalator to Home goods









#### Home and Decor











#### Cashdesks









#### Café, charging station











#### Accessories









Eyewear and RTW Women









RTW Men









### INTERNATIONAL ASSOCIATION PEPARTMENT S T O R E S

Sharing Retail Management Experience since 1928