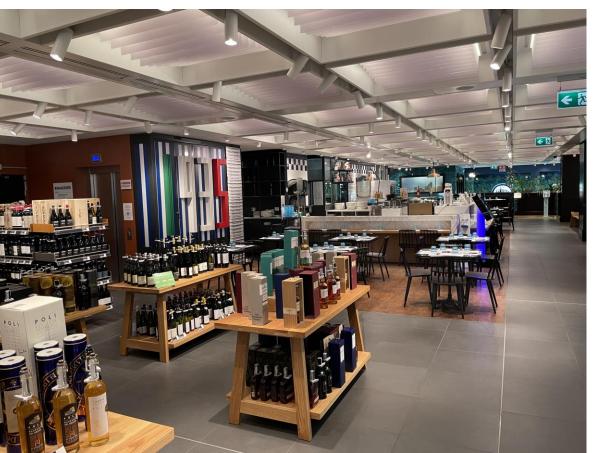

Roman Department Stores: La Rinascente (via del Tritone), Coin Excelsior

2022







#### Table of Contents

| La Rinascente via del Tritone | 3-8  |
|-------------------------------|------|
| Coin Excelsior                | 8-15 |

Luxury accessories (on ground floor)







Luxury accessories (on ground floor)





Exhibition area (in basement)







Cosmetics (on the first floor)
Different floor views from the escalator









Women's and Men's fashion (on second and third floor)





Home goods and food (on fifth floor with access to the terrace)







EXCELSIOR

- -Windows -Cosmetics
- -Escalator to Home goods









#### Home and Decor











#### Cashdesks









#### Café, charging station











#### Accessories









Eyewear and RTW Women









RTW Men









### INTERNATIONAL ASSOCIATION PEPARTMENT S T O R E S

Sharing Retail Management Experience since 1928