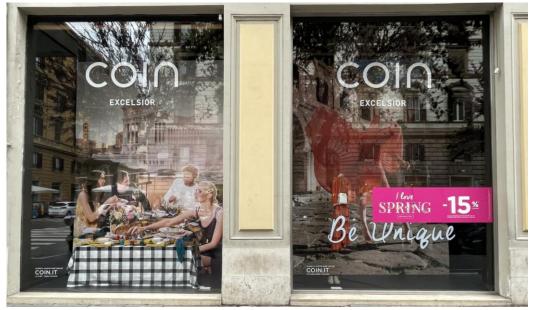

Roman Department Stores: La Rinascente (via del Tritone), Coin Excelsior

2022







#### Table of Contents

| La Rinascente via del Tritone | 3-8  |
|-------------------------------|------|
| Coin Excelsior                | 8-15 |

Luxury accessories (on ground floor)







Luxury accessories (on ground floor)





Exhibition area (in basement)







Cosmetics (on the first floor)
Different floor views from the escalator









Women's and Men's fashion (on second and third floor)





Home goods and food (on fifth floor with access to the terrace)







EXCELSIOR

- -Windows -Cosmetics
- -Escalator to Home goods









#### Home and Decor











#### Cashdesks









#### Café, charging station











#### Accessories









Eyewear and RTW Women









RTW Men









### INTERNATIONAL ASSOCIATION PEPARTMENT S T O R E S

Sharing Retail Management Experience since 1928