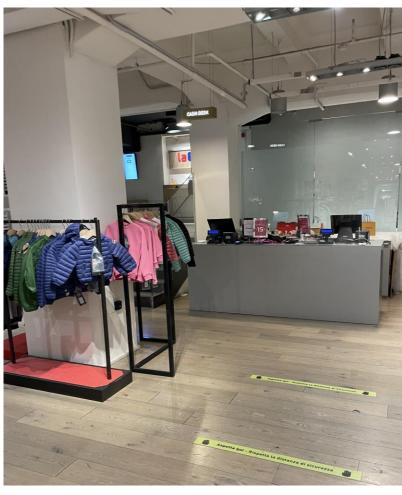

Roman Department Stores: La Rinascente (via del Tritone), Coin Excelsior

2022







#### Table of Contents

| La Rinascente via del Tritone | 3-8  |
|-------------------------------|------|
| Coin Excelsior                | 8-15 |

Luxury accessories (on ground floor)







Luxury accessories (on ground floor)





Exhibition area (in basement)







Cosmetics (on the first floor)
Different floor views from the escalator









Women's and Men's fashion (on second and third floor)





Home goods and food (on fifth floor with access to the terrace)







EXCELSIOR

- -Windows -Cosmetics
- -Escalator to Home goods









#### Home and Decor











#### Cashdesks









#### Café, charging station











#### Accessories









Eyewear and RTW Women









RTW Men









### INTERNATIONAL ASSOCIATION PEPARTMENT S T O R E S

Sharing Retail Management Experience since 1928