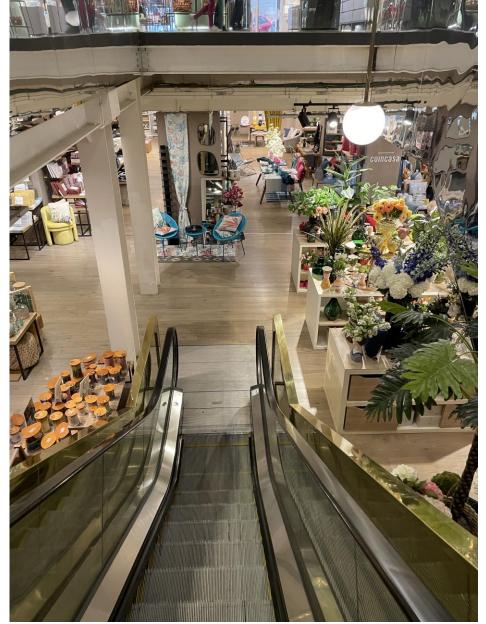

Exhibition area (in basement)

Cosmetics (on the first floor)
Different floor views from the escalator

Women's and Men's fashion (on second and third floor)

Home goods and food (on fifth floor with access to the terrace)

EXCELSIOR

- -Windows -Cosmetics
- -Escalator to Home goods