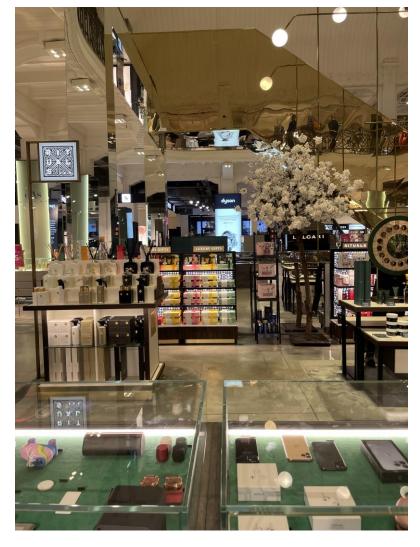

Exhibition area (in basement)

Cosmetics (on the first floor)
Different floor views from the escalator

Women's and Men's fashion (on second and third floor)

Home goods and food (on fifth floor with access to the terrace)