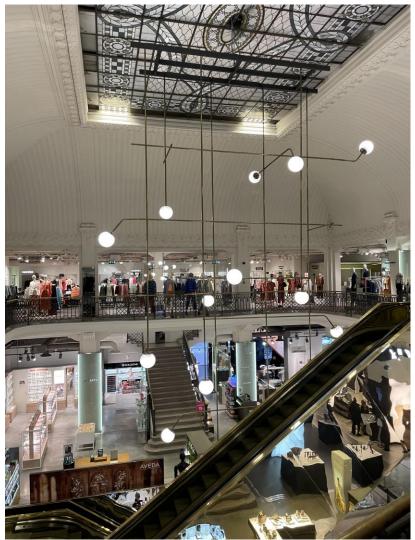

Exhibition area (in basement)

Cosmetics (on the first floor)
Different floor views from the escalator

Women's and Men's fashion (on second and third floor)

Home goods and food (on fifth floor with access to the terrace)