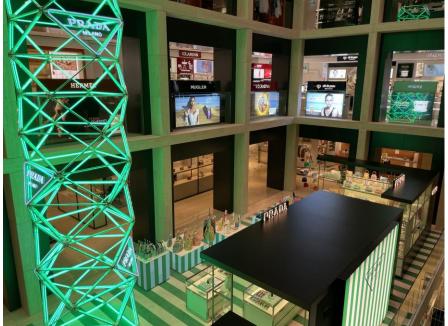

Exhibition area (in basement)

Cosmetics (on the first floor)
Different floor views from the escalator

Women's and Men's fashion (on second and third floor)

Home goods and food (on fifth floor with access to the terrace)