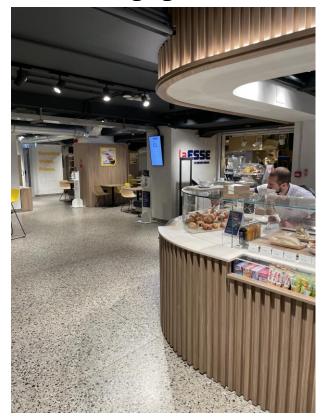

Roman Department Stores: La Rinascente (via del Tritone), Coin Excelsior

2022







#### Table of Contents

| La Rinascente via del Tritone | 3-8  |
|-------------------------------|------|
| Coin Excelsior                | 8-15 |

Luxury accessories (on ground floor)







Luxury accessories (on ground floor)





Exhibition area (in basement)







Cosmetics (on the first floor)
Different floor views from the escalator









Women's and Men's fashion (on second and third floor)





Home goods and food (on fifth floor with access to the terrace)







EXCELSIOR

- -Windows -Cosmetics
- -Escalator to Home goods









#### Home and Decor











#### Cashdesks









#### Café, charging station











#### Accessories









Eyewear and RTW Women









RTW Men









### INTERNATIONAL ASSOCIATION PEPARTMENT S T O R E S

Sharing Retail Management Experience since 1928