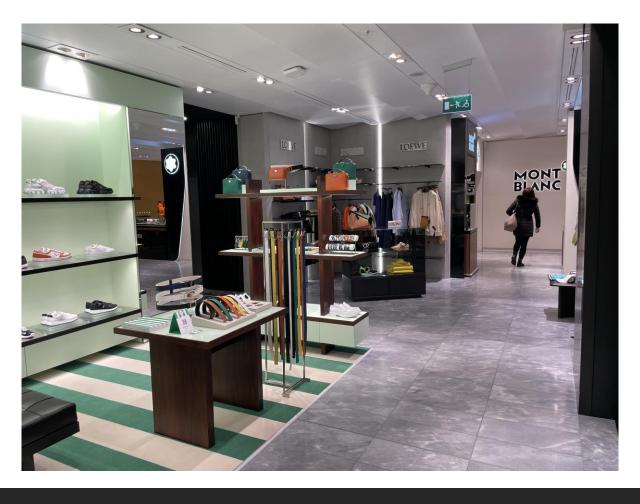

Roman Department Stores: La Rinascente (via del Tritone), Coin Excelsior

2022







#### Table of Contents

| La Rinascente via del Tritone | 3-8  |
|-------------------------------|------|
| Coin Excelsior                | 8-15 |

Luxury accessories (on ground floor)







Luxury accessories (on ground floor)





Exhibition area (in basement)







Cosmetics (on the first floor)
Different floor views from the escalator









Women's and Men's fashion (on second and third floor)





Home goods and food (on fifth floor with access to the terrace)







EXCELSIOR

- -Windows -Cosmetics
- -Escalator to Home goods









#### Home and Decor











#### Cashdesks









#### Café, charging station











#### Accessories









Eyewear and RTW Women









RTW Men









### INTERNATIONAL ASSOCIATION PEPARTMENT S T O R E S

Sharing Retail Management Experience since 1928