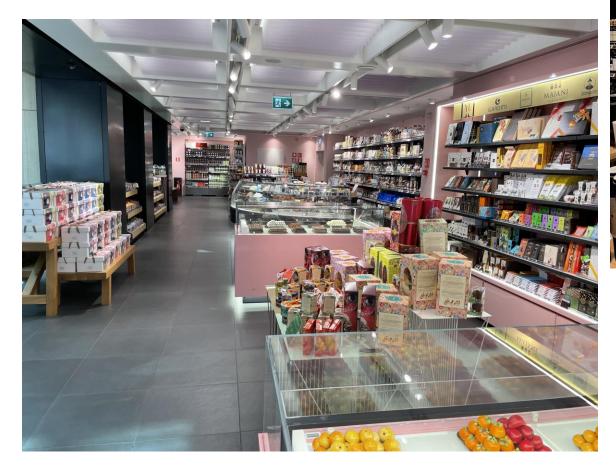

Exhibition area (in basement)

Cosmetics (on the first floor)
Different floor views from the escalator

Women's and Men's fashion (on second and third floor)

Home goods and food (on fifth floor with access to the terrace)