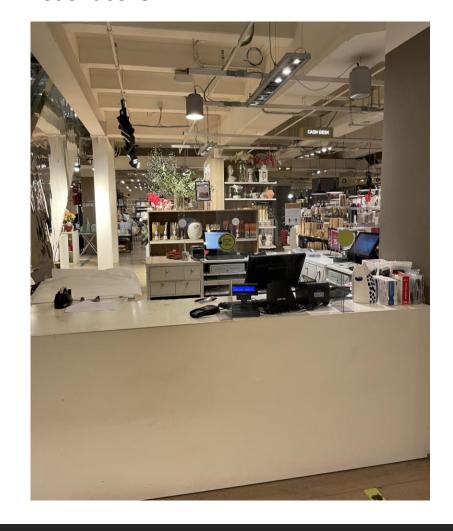

Roman Department Stores: La Rinascente (via del Tritone), Coin Excelsior

2022







#### Table of Contents

| La Rinascente via del Tritone | 3-8  |
|-------------------------------|------|
| Coin Excelsior                | 8-15 |

Luxury accessories (on ground floor)







Luxury accessories (on ground floor)





Exhibition area (in basement)







Cosmetics (on the first floor)
Different floor views from the escalator









Women's and Men's fashion (on second and third floor)





Home goods and food (on fifth floor with access to the terrace)







EXCELSIOR

- -Windows -Cosmetics
- -Escalator to Home goods









#### Home and Decor











#### Cashdesks









#### Café, charging station











#### Accessories









Eyewear and RTW Women









RTW Men









### INTERNATIONAL ASSOCIATION PEPARTMENT S T O R E S

Sharing Retail Management Experience since 1928