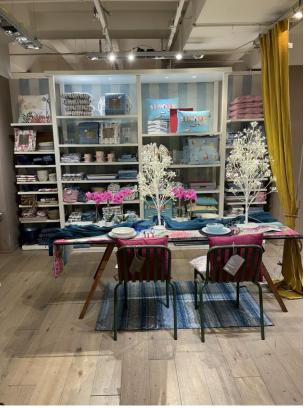

Roman Department Stores: La Rinascente (via del Tritone), Coin Excelsior

2022







#### Table of Contents

| La Rinascente via del Tritone | 3-8  |
|-------------------------------|------|
| Coin Excelsior                | 8-15 |

Luxury accessories (on ground floor)







Luxury accessories (on ground floor)





Exhibition area (in basement)







Cosmetics (on the first floor)
Different floor views from the escalator









Women's and Men's fashion (on second and third floor)





Home goods and food (on fifth floor with access to the terrace)







EXCELSIOR

- -Windows -Cosmetics
- -Escalator to Home goods









#### Home and Decor











#### Cashdesks









#### Café, charging station











#### Accessories









Eyewear and RTW Women









RTW Men









### INTERNATIONAL ASSOCIATION PEPARTMENT S T O R E S

Sharing Retail Management Experience since 1928