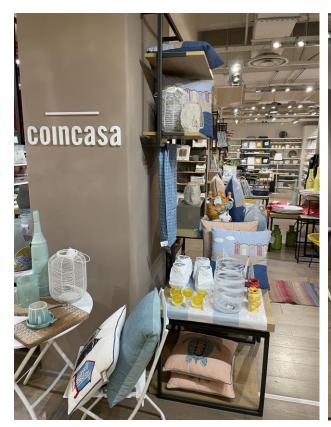

Roman Department Stores: La Rinascente (via del Tritone), Coin Excelsior

2022







#### Table of Contents

| La Rinascente via del Tritone | 3-8  |
|-------------------------------|------|
| Coin Excelsior                | 8-15 |

Luxury accessories (on ground floor)







Luxury accessories (on ground floor)





Exhibition area (in basement)







Cosmetics (on the first floor)
Different floor views from the escalator









Women's and Men's fashion (on second and third floor)





Home goods and food (on fifth floor with access to the terrace)







EXCELSIOR

- -Windows -Cosmetics
- -Escalator to Home goods









#### Home and Decor











#### Cashdesks









#### Café, charging station











#### Accessories









Eyewear and RTW Women









RTW Men









### INTERNATIONAL ASSOCIATION PEPARTMENT S T O R E S

Sharing Retail Management Experience since 1928