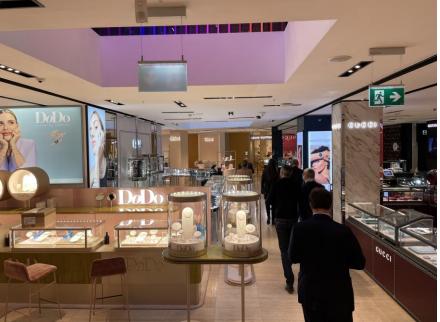

Exhibition area (in basement)

Cosmetics (on the first floor)
Different floor views from the escalator

Women's and Men's fashion (on second and third floor)

Home goods and food (on fifth floor with access to the terrace)