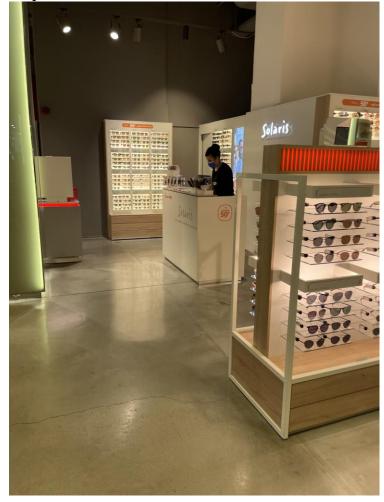

Roman Department Stores: La Rinascente (via del Tritone), Coin Excelsior

2022







#### Table of Contents

| La Rinascente via del Tritone | 3-8  |
|-------------------------------|------|
| Coin Excelsior                | 8-15 |

Luxury accessories (on ground floor)







Luxury accessories (on ground floor)





Exhibition area (in basement)







Cosmetics (on the first floor)
Different floor views from the escalator









Women's and Men's fashion (on second and third floor)





Home goods and food (on fifth floor with access to the terrace)







EXCELSIOR

- -Windows -Cosmetics
- -Escalator to Home goods









#### Home and Decor











#### Cashdesks









#### Café, charging station











#### Accessories









Eyewear and RTW Women









RTW Men









### INTERNATIONAL ASSOCIATION PEPARTMENT S T O R E S

Sharing Retail Management Experience since 1928